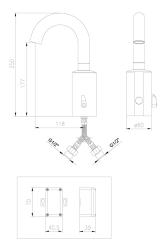

Product name : Basin electronic mixer LINEA series Code : RBTELLNA00105 Weight : 2.45 kg Dimension (LxWxH) : 0 x 0 x 0 cm

## DESCRIPTION

Basin electronic mixer whit external power supply LINEA series.

**FEATURES**: MADE IN ITALY, classic design, chromed brass body, power supply: lithium battery, fixed spout, activation: Infra red sensor, 5 years warranty, single box packed.