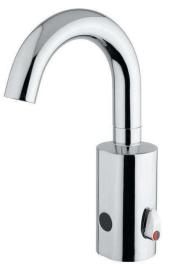

Product name : Basin electronic mixer LINEA series Code : RBTELLNA00105 Weight : 2.45 kg Dimension (LxWxH) : 0 x 0 x 0 cm

## DESCRIPTION

Basin electronic mixer whit external power supply LINEA series.

**FEATURES**: MADE IN ITALY, classic design, chromed brass body, power supply: lithium battery, fixed spout, activation: Infra red sensor, 5 years warranty, single box packed.