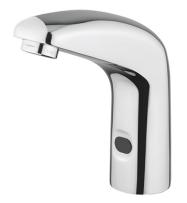

Product name : Basin electronic tap CURVE ONE series Code : RBTELCR100105 Weight : 2 kg Dimension (LxWxH) : 3 x 11 x 14 cm

## DESCRIPTION

Electronic basin tap whit external battery power supply CURVE ONE series.

**FEATURES**: MADE IN ITALY, classic design, shower electronic mixer, lithium battery included, battery life cycles: 220,000 cycles, chromed brass, 5 years warranty, single box packed.