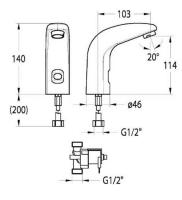

Product name : Basin electronic tap CURVE ONE series Code : RBTELCR100105 Weight : 2 kg Dimension (LxWxH) : 3 x 11 x 14 cm

## DESCRIPTION

Electronic basin tap whit external battery power supply CURVE ONE series.

**FEATURES**: MADE IN ITALY, classic design, shower electronic mixer, lithium battery included, battery life cycles: 220,000 cycles, chromed brass, 5 years warranty, single box packed.