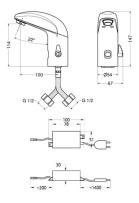

Product name : Basin electronic mixer CURVE series Code : RBTELCRV00105 Weight : 2.15 kg Dimension (LxWxH) : 6 x 10 x 15 cm

## DESCRIPTION

Electronic basin mixer whit external battery power supply CURVE series.

**FEATURES**: MADE IN ITALY, classic design, shower electronic mixer, lithium battery included, battery life cycles: 220,000 cycles, activation: Infra-red sensor, chromed brass, 5 years warranty, single box packed.