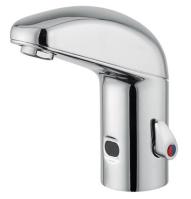

Product name : Basin electronic mixer CURVE series Code : RBTELCRV00105 Weight : 2.15 kg Dimension (LxWxH) : 6 x 10 x 15 cm

## DESCRIPTION

Electronic basin mixer whit external battery power supply CURVE series.

**FEATURES**: MADE IN ITALY, classic design, shower electronic mixer, lithium battery included, battery life cycles: 220,000 cycles, activation: Infra-red sensor, chromed brass, 5 years warranty, single box packed.