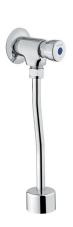

## **DESCRIPTION**

Exposed urinal self-closing tap **CLASSICA** series.

**FEATURES**: MADE IN ITALY, classic design, self-closing tap, operating pressure min 1 max 6 bar, recommended pressure 2 - 4 bar, water temperaure: 5 - 65°C, flow time: 8 +/- sec. a 3 bar, 5 years warranty, single box packed.