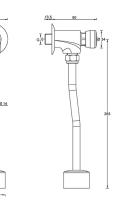

Dimension (LxWxH): 0 x 0 x 0 cm

## **DESCRIPTION**

Exposed urinal self-closing tap **CLASSICA** series.

**FEATURES**: MADE IN ITALY, classic design, self-closing tap, operating pressure min 1 max 6 bar, recommended pressure 2 - 4 bar, water temperaure: 5 - 65°C, flow time: 8 +/- sec. a 3 bar, 5 years warranty, single box packed.