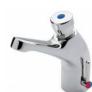

## **DESCRIPTION**

Exposed urinal self-closing tap **CLASSICA** series.

**FEATURES**: MADE IN ITALY, classic design, self-closing tap, operating pressure min 1 max 6 bar, recommended pressure 2 - 4 bar, water temperaure: 5 - 65°C, flow time: 8 +/- sec. a 3 bar, 5 years warranty, single box packed.