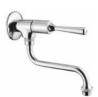

ARCA CONCEPT S.r.I.
Via del Mella, 19/21
IT - 25131 Brescia
T. +39 030 7281057
Email: info@arcaconcept.com
www.arcaconcept.com

Product name: Brass shower wall mounted mixer CLASSICA series

Code: RBTCLS0500005

## **DESCRIPTION**

Brass chrome plated exposed mounted self-closing tap for urinal, PRE-SET 8 SEC. **CLASSICA** series.

**FEATURES**: MADE IN ITALY, classic design, self-closing tap, operating pressure min 1 max 6 bar, recommended pressure 2 - 4 bar, water temperature: 5 - 65°C, flow time: 15 +/- sec. a 3 bar, 5 years warranty, single box packed.

RBTCLS0100005 Brass basin wall mounted self closing tap CLASSICA series

RBTCLS0200005 Brass basin self closing tap CLASSIC series

RBTCLS0300005 Brass basin self closing miser CLASSIC series