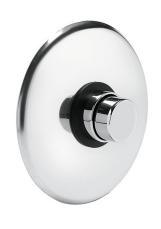

## **DESCRIPTION**

Brass chrome plated exposed mounted self-closing tap for urinal, PRE-SET 8 SEC. **CLASSICA** series.

**FEATURES**: MADE IN ITALY, classic design, self-closing tap, operating pressure min 1 max 6 bar, recommended pressure 2 - 4 bar, water temperature: 5 - 65°C, flow time: 15 +/- sec. a 3 bar, 5 years warranty, single box packed.