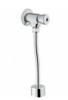

## **DESCRIPTION**

Brass chrome plated exposed mounted self-closing tap for urinal, PRE-SET 8 SEC. **CLASSICA** series.

**FEATURES**: MADE IN ITALY, classic design, self-closing tap, operating pressure min 1 max 6 bar, recommended pressure 2 - 4 bar, water temperature: 5 - 65°C, flow time: 15 +/- sec. a 3 bar, 5 years warranty, single box packed.

## Products and accessories available

RBTCLS0600005
Brass self closing
basin tap CLASSICA
series

RBTCLS0700005 Brass self closing basin tap CLASSICA series

RBTCLS0900005 Brass self closing urinal tap CLASSICA series