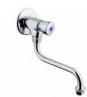

## **DESCRIPTION**

Brass chrome plated exposed mounted self-closing tap for urinal, PRE-SET 8 SEC. **CLASSICA** series.

**FEATURES**: MADE IN ITALY, classic design, self-closing tap, operating pressure min 1 max 6 bar, recommended pressure 2 - 4 bar, water temperature: 5 - 65°C, flow time: 15 +/- sec. a 3 bar, 5 years warranty, single box packed.