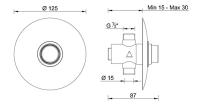

## **DESCRIPTION**

Brass chrome plated exposed mounted self-closing tap for urinal, PRE-SET 8 SEC. **CLASSICA** series.

**FEATURES**: MADE IN ITALY, classic design, self-closing tap, operating pressure min 1 max 6 bar, recommended pressure 2 - 4 bar, water temperature: 5 - 65°C, flow time: 15 +/- sec. a 3 bar, 5 years warranty, single box packed.