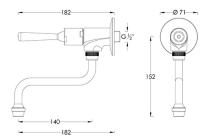

Product name : Brass self closing basin tap CLASSICA series Code : RBTCLS0700005 Weight : 0.54 kgDimension (LxWxH) :  $0 \times 0 \times 0 \text{ cm}$ 

## DESCRIPTION

Exposed wall mounted self-closing tap whit swinging spout CLASSICA series.

**FEATURES**: MADE IN ITALY, classic design, shower self-closing tap, operating pressure min 1 max 6 bar, recommended pressure 2 - 4 bar, water temperature: 5 - 65°C, flow time: 15 +/- sec. a 3 bar, 5 years warranty, single box packed.