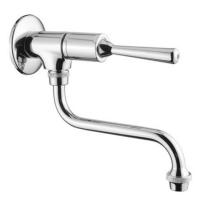

Product name : Brass self closing basin tap CLASSICA series Code : RBTCLS0700005 Weight : 0.54 kgDimension (LxWxH) :  $0 \times 0 \times 0 \text{ cm}$ 

## DESCRIPTION

Exposed wall mounted self-closing tap whit swinging spout CLASSICA series.

**FEATURES**: MADE IN ITALY, classic design, shower self-closing tap, operating pressure min 1 max 6 bar, recommended pressure 2 - 4 bar, water temperature: 5 - 65°C, flow time: 15 +/- sec. a 3 bar, 5 years warranty, single box packed.