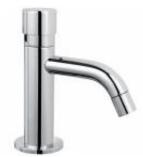

## **DESCRIPTION**

Basin mounted self-closing push button mixer **MINIMAL** series.

**FEATURES**: MADE IN ITALY, classic design, mixer closing tap, operating pressure min 1 max 6 bar, recommended pressure 2 - 4 bar, water temperature: 5 - 65°C, flow time: 15 +/- sec. a 3 bar, 5 years warranty, single box packed.