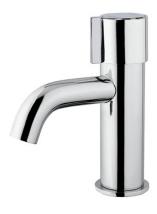

## **DESCRIPTION**

Basin mounted self-closing push button mixer **MINIMAL** series.

**FEATURES**: MADE IN ITALY, classic design, mixer closing tap, operating pressure min 1 max 6 bar, recommended pressure 2 - 4 bar, water temperature: 5 - 65°C, flow time: 15 +/- sec. a 3 bar, 5 years warranty, single box packed.