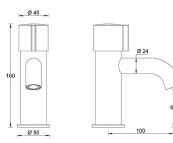

## **DESCRIPTION**

Basin mounted self-closing push button mixer **MINIMAL** series.

**FEATURES**: MADE IN ITALY, classic design, mixer closing tap, operating pressure min 1 max 6 bar, recommended pressure 2 - 4 bar, water temperature: 5 - 65°C, flow time: 15 +/- sec. a 3 bar, 5 years warranty, single box packed.