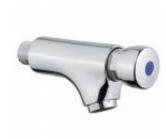

## **DESCRIPTION**

Brass chrome plated exposed wall mounted self-closing tap for shower, PRE-SET 15 SEC. **CLASSICA** collection.

**FEATURES**: MADE IN ITALY, classic design, self-closing mixer, operating pressure min 1 max 6 bar, recommended pressure 2 - 4 bar, water temperature: 5 - 65°C, flow time: 15 +/sec. a 3 bar, 5 years warranty, single box packed.