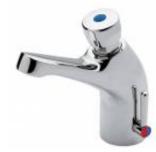

## **DESCRIPTION**

Brass chrome plated exposed wall mounted self-closing tap for shower, PRE-SET 15 SEC. **CLASSICA** collection.

**FEATURES**: MADE IN ITALY, classic design, self-closing mixer, operating pressure min 1 max 6 bar, recommended pressure 2 - 4 bar, water temperature: 5 - 65°C, flow time: 15 +/sec. a 3 bar, 5 years warranty, single box packed.

## Products and accessories available

RBTCLS0100005 Brass basin wall mounted self closing tap CLASSICA series

RBTCLS0200005 Brass basin self closing tap CLASSIC series

RBTCLS0300005 Brass basin self closing miser CLASSIC series