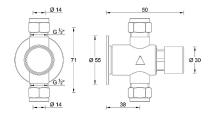

Weight: 0.49 kg

Dimension (LxWxH): 0 x 0 x 0 cm

## **DESCRIPTION**

Brass chrome plated exposed wall mounted self-closing tap for shower, PRE-SET 15 SEC. **CLASSICA** collection.

**FEATURES**: MADE IN ITALY, classic design, self-closing mixer, operating pressure min 1 max 6 bar, recommended pressure 2 - 4 bar, water temperature: 5 - 65°C, flow time: 15 +/sec. a 3 bar, 5 years warranty, single box packed.