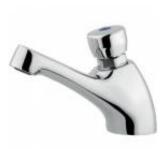

## **DESCRIPTION**

Brass chrome plated exposed wall mounted self-closing tap for shower, PRE-SET 15 SEC. **CLASSICA** collection.

**FEATURES**: MADE IN ITALY, classic design, self-closing mixer, operating pressure min 1 max 6 bar, recommended pressure 2 - 4 bar, water temperature: 5 - 65°C, flow time: 15 +/sec. a 3 bar, 5 years warranty, single box packed.

## Products and accessories available

RBTCLS0100005 Brass basin wall mounted self closing tap CLASSICA series

RBTCLS0200005 Brass basin self closing tap CLASSIC series

RBTCLS0300005 Brass basin self closing miser CLASSIC series