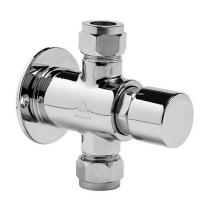

## **DESCRIPTION**

Brass chrome plated exposed wall mounted self-closing tap for shower, PRE-SET 15 SEC. **CLASSICA** collection.

**FEATURES**: MADE IN ITALY, classic design, self-closing mixer, operating pressure min 1 max 6 bar, recommended pressure 2 - 4 bar, water temperature: 5 - 65°C, flow time: 15 +/sec. a 3 bar, 5 years warranty, single box packed.