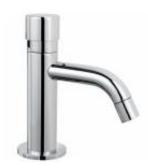

## **DESCRIPTION**

Basin mounted self-closing push button tap **MINIMAL** series.

**FEATURES**: MADE IN ITALY, classic design, self-closing tap, operating pressure min 1 max 6 bar, recommended pressure 2 - 4 bar, water temperature: 5 - 65°C, flow time: 15 +/- sec. a 3 bar, 5 years warranty, single box packed.