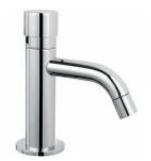

## **DESCRIPTION**

Basin mounted self-closing push button tap **MINIMAL** series.

**FEATURES**: MADE IN ITALY, classic design, self-closing tap, operating pressure min 1 max 6 bar, recommended pressure 2 - 4 bar, water temperature: 5 - 65°C, flow time: 15 +/- sec. a 3 bar, 5 years warranty, single box packed.

## Products and accessories available

RBTMNM0200005 Brass basin self closing tap MINIMAL series

RBTMNM0300105 Brass basin mixer self closing tap MINIMAL series

RBTMNM0200005 Brass basin self closing tap MINIMAL series