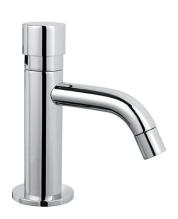

## **DESCRIPTION**

Basin mounted self-closing push button tap **MINIMAL** series.

**FEATURES**: MADE IN ITALY, classic design, self-closing tap, operating pressure min 1 max 6 bar, recommended pressure 2 - 4 bar, water temperature: 5 - 65°C, flow time: 15 +/- sec. a 3 bar, 5 years warranty, single box packed.