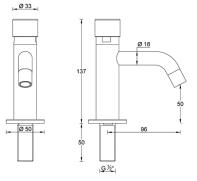

Weight: 0.54 kg

Dimension (LxWxH): 0 x 0 x 0 cm

## **DESCRIPTION**

Basin mounted self-closing push button tap **MINIMAL** series.

**FEATURES**: MADE IN ITALY, classic design, self-closing tap, operating pressure min 1 max 6 bar, recommended pressure 2 - 4 bar, water temperature: 5 - 65°C, flow time: 15 +/- sec. a 3 bar, 5 years warranty, single box packed.