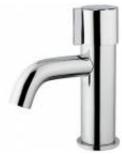

## **DESCRIPTION**

Basin mounted self-closing push button tap **MINIMAL** series.

**FEATURES**: MADE IN ITALY, classic design, self-closing tap, operating pressure min 1 max 6 bar, recommended pressure 2 - 4 bar, water temperature: 5 - 65°C, flow time: 15 +/- sec. a 3 bar, 5 years warranty, single box packed.

## Products and accessories available

RBTMNM0200005 Brass basin self closing tap MINIMAL series

RBTMNM0300105 Brass basin mixer self closing tap MINIMAL series

RBTMNM0200005 Brass basin self closing tap MINIMAL series