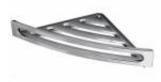

## DESCRIPTION

Chrome-finished ABS corner shelf **CLIP\_3** collection. Practical and modern, it is available in three versions which allows to customize your own bathroom, according to your needs. You can choose it without edge or with a medium or high edge. It is highly practical thanks to its joint fixation and can be fitted in small spaces.

**FEATURES**: MADE IN ITALY, modern design, corner shelf, ABS, 5 years warranty, single box packed.

Products and accessories available

BTACLP0010305 ABS shower corner shelf CLIP\_1 series

BTACLP0020305 ABS shower corner shelf CLIP\_2 series