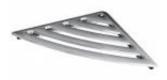

## DESCRIPTION

Chrome-finished ABS corner shelf **CLIP\_3** collection. Practical and modern, it is available in three versions which allows to customize your own bathroom, according to your needs. You can choose it without edge or with a medium or high edge. It is highly practical thanks to its joint fixation and can be fitted in small spaces.

**FEATURES**: MADE IN ITALY, modern design, corner shelf, ABS, 5 years warranty, single box packed.

Products and accessories available

BTACLP0010305 ABS shower corner shelf CLIP\_1 series

BTACLP0020305 ABS shower corner shelf CLIP\_2 series