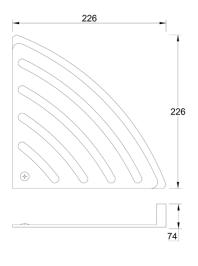

to the second

Product name : ABS shower corner shelf CLIP\_3 series Code : BTACLP0030305 Weight : 0 kg Dimension (LxWxH) : 23.5 x 23.5 x 8.5 cm

## DESCRIPTION

Chrome-finished ABS corner shelf **CLIP\_3** collection. Practical and modern, it is available in three versions which allows to customize your own bathroom, according to your needs. You can choose it without edge or with a medium or high edge. It is highly practical thanks to its joint fixation and can be fitted in small spaces.