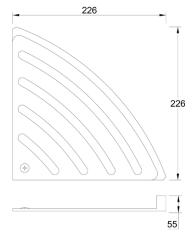

## ARCA CONCEPT S.r.I. Via del Mella, 19/21

IT - 25131 Brescia T. +39 030 7281057

Email: info@arcaconcept.com www.arcaconcept.com

Product name: ABS shower corner shelf CLIP\_2 series

Code: BTACLP0020305

Weight: 0 kg

Dimension (LxWxH): 23.5 x 23.5 x 6.5 cm

## **DESCRIPTION**

Chrome-finished ABS corner shelf **CLIP\_2** collection. Practical and modern, it is available in three versions which allows to customize your own bathroom, according to your needs. You can choose it without edge or with a medium or high edge. It is highly practical thanks to its joint fixation and can be fitted in small spaces.

**FEATURES**: MADE IN ITALY, modern design, corner shelf, ABS, 5 years warranty, single box packed.