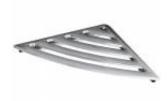

## ARCA CONCEPT S.r.I. Via del Mella, 19/21

IT - 25131 Brescia T. +39 030 7281057

Email: info@arcaconcept.com www.arcaconcept.com

Product name: ABS shower corner shelf CLIP\_2 series

Code: BTACLP0020305

Weight: 0 kg

Dimension (LxWxH): 23.5 x 23.5 x 6.5 cm

## **DESCRIPTION**

Chrome-finished ABS corner shelf **CLIP\_2** collection. Practical and modern, it is available in three versions which allows to customize your own bathroom, according to your needs. You can choose it without edge or with a medium or high edge. It is highly practical thanks to its joint fixation and can be fitted in small spaces.

**FEATURES**: MADE IN ITALY, modern design, corner shelf, ABS, 5 years warranty, single box packed.