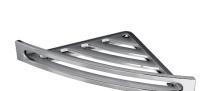

## ARCA CONCEPT S.r.I. Via del Mella, 19/21

IT - 25131 Brescia T. +39 030 7281057

Email: info@arcaconcept.com www.arcaconcept.com

Product name: ABS shower corner shelf CLIP\_2 series

Code: BTACLP0020305

Weight: 0 kg

Dimension (LxWxH): 23.5 x 23.5 x 6.5 cm

## **DESCRIPTION**

Chrome-finished ABS corner shelf **CLIP\_2** collection. Practical and modern, it is available in three versions which allows to customize your own bathroom, according to your needs. You can choose it without edge or with a medium or high edge. It is highly practical thanks to its joint fixation and can be fitted in small spaces.

**FEATURES**: MADE IN ITALY, modern design, corner shelf, ABS, 5 years warranty, single box packed.