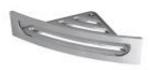

## **DESCRIPTION**

Chrome-finished ABS corner shelf **CLIP\_2** collection. Practical and modern, it is available in three versions which allows to customize your own bathroom, according to your needs. You can choose it without edge or with a medium or high edge. It is highly practical thanks to its joint fixation and can be fitted in small spaces.

**FEATURES**: MADE IN ITALY, modern design, corner shelf, ABS, 5 years warranty, single box packed.