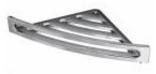

 $\begin{array}{l} \textbf{Product name}: ABS \ shower \ corner \ shelf \ CLIP\_1 \ series \\ \textbf{Code}: BTACLP0010305 \\ \textbf{Weight}: 0 \ kg \\ \textbf{Dimension} \ (\textbf{LxWxH}): 23.5 \ x \ 23.5 \ x \ 3 \ cm \end{array}$ 

## DESCRIPTION

Chrome-finished ABS corner shelf **CLIP\_1** collection. Practical and modern, it is available in three versions which allows to customize your own bathroom, according to your needs. You can choose it without edge or with a medium or high edge. It is highly practical thanks to its joint fixation and can be fitted in small spaces.

**FEATURES**: MADE IN ITALY, modern design, corner shelf, ABS, 5 years warranty, single box packed.

Products and accessories available

BTACLP0020305 ABS shower corner shelf CLIP\_2 series

BTACLP0030305 ABS shower corner shelf CLIP\_3 series