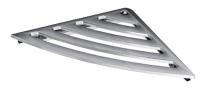

 $\begin{array}{l} \textbf{Product name}: ABS \ shower \ corner \ shelf \ CLIP\_1 \ series \\ \textbf{Code}: BTACLP0010305 \\ \textbf{Weight}: 0 \ kg \\ \textbf{Dimension} \ (\textbf{LxWxH}): 23.5 \ x \ 23.5 \ x \ 3 \ cm \end{array}$ 

## DESCRIPTION

Chrome-finished ABS corner shelf **CLIP\_1** collection. Practical and modern, it is available in three versions which allows to customize your own bathroom, according to your needs. You can choose it without edge or with a medium or high edge. It is highly practical thanks to its joint fixation and can be fitted in small spaces.

**FEATURES**: MADE IN ITALY, modern design, corner shelf, ABS, 5 years warranty, single box packed.

Products and accessories available

BTACLP0020305 ABS shower corner shelf CLIP\_2 series

BTACLP0030305 ABS shower corner shelf CLIP\_3 series