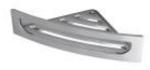

 $\begin{array}{l} \textbf{Product name}: ABS \ shower \ corner \ shelf \ CLIP\_1 \ series \\ \textbf{Code}: BTACLP0010305 \\ \textbf{Weight}: 0 \ kg \\ \textbf{Dimension} \ (\textbf{LxWxH}): 23.5 \ x \ 23.5 \ x \ 3 \ cm \end{array}$ 

## DESCRIPTION

Chrome-finished ABS corner shelf **CLIP\_1** collection. Practical and modern, it is available in three versions which allows to customize your own bathroom, according to your needs. You can choose it without edge or with a medium or high edge. It is highly practical thanks to its joint fixation and can be fitted in small spaces.

**FEATURES**: MADE IN ITALY, modern design, corner shelf, ABS, 5 years warranty, single box packed.

Products and accessories available

BTACLP0020305 ABS shower corner shelf CLIP\_2 series

BTACLP0030305 ABS shower corner shelf CLIP\_3 series