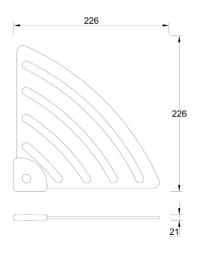

 $\begin{array}{l} \textbf{Product name}: ABS \ shower \ corner \ shelf \ CLIP\_1 \ series \\ \textbf{Code}: BTACLP0010305 \\ \textbf{Weight}: 0 \ kg \\ \textbf{Dimension} \ (\textbf{LxWxH}): 23.5 \ x \ 23.5 \ x \ 3 \ cm \end{array}$ 

## DESCRIPTION

Chrome-finished ABS corner shelf **CLIP\_1** collection. Practical and modern, it is available in three versions which allows to customize your own bathroom, according to your needs. You can choose it without edge or with a medium or high edge. It is highly practical thanks to its joint fixation and can be fitted in small spaces.