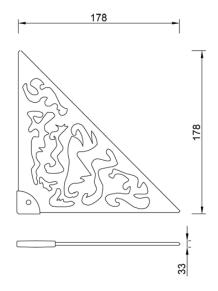

Product name: Stainless steel shower corner shelf POINT\_6 series chrome

Code: BTAPNT0060205

Weight: 0 kg

Dimension (LxWxH): 4.5 x 19 x 19 cm

### **DESCRIPTION**

Stainless steel corner shelf **POINT\_6** collection. Modern and practical series designed for those who need a supporting surface, which does not take up too much space and can be personalized to their taste and style. POINT is available in six different options ensuring high adaptability to all styles of design, from classic to modern one.

Available versions: chrome (05), gray (20).

**FEATURES:** MADE IN ITALY, modern design, wall mounted towel bar, stainless steel, single box packed, 5 years warranty.

shower corner shelf

POINT\_1 series

shower corner shelf