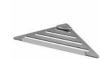

ARCA CONCEPT S.r.I.

Via del Mella, 19/21 IT - 25131 Brescia T. +39 030 7281057

Email: info@arcaconcept.com www.arcaconcept.com

Product name: Stainless steel shower corner shelf POINT\_6 series gray

Code: BTAPNT0160220

Weight: 0 kg

Dimension (LxWxH): 4.5 x 19 x 19 cm

### **DESCRIPTION**

Stainless steel corner shelf **POINT\_6** collection. Modern and practical series designed for those who need a supporting surface, which does not take up too much space and can be personalized to their taste and style. POINT is available in six different options ensuring high adaptability to all styles of design, from classic to modern one.

Available versions: chrome (05), gray (20).

**FEATURES:** MADE IN ITALY, modern design, wall mounted towel bar, stainless steel, single box packed, 5 years warranty.