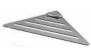

Product name: Stainless steel shower corner shelf POINT\_6 series chrome

Code: BTAPNT0060205

Weight: 0 kg

Dimension (LxWxH): 4.5 x 19 x 19 cm

### **DESCRIPTION**

Stainless steel corner shelf **POINT\_6** collection. Modern and practical series designed for those who need a supporting surface, which does not take up too much space and can be personalized to their taste and style. POINT is available in six different options ensuring high adaptability to all styles of design, from classic to modern one.

Available versions: chrome (05), gray (20).

**FEATURES:** MADE IN ITALY, modern design, wall mounted towel bar, stainless steel, single box packed, 5 years warranty.

shower corner shelf

POINT\_1 series

shower corner shelf