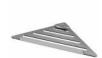

Product name: Stainless steel shower corner shelf POINT\_6 series chrome

Code: BTAPNT0060205

Weight: 0 kg

Dimension (LxWxH): 4.5 x 19 x 19 cm

### **DESCRIPTION**

Stainless steel corner shelf **POINT\_6** collection. Modern and practical series designed for those who need a supporting surface, which does not take up too much space and can be personalized to their taste and style. POINT is available in six different options ensuring high adaptability to all styles of design, from classic to modern one.

Available versions: chrome (05), gray (20).

**FEATURES:** MADE IN ITALY, modern design, wall mounted towel bar, stainless steel, single box packed, 5 years warranty.

shower corner shelf

POINT\_1 series

shower corner shelf