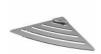

ARCA CONCEPT S.r.I.

Via del Mella, 19/21 IT - 25131 Brescia T. +39 030 7281057

Email: info@arcaconcept.com www.arcaconcept.com

Product name: Stainless steel shower corner shelf POINT\_6 series gray

Code: BTAPNT0160220

Weight: 0 kg

Dimension (LxWxH): 4.5 x 19 x 19 cm

### **DESCRIPTION**

Stainless steel corner shelf **POINT\_6** collection. Modern and practical series designed for those who need a supporting surface, which does not take up too much space and can be personalized to their taste and style. POINT is available in six different options ensuring high adaptability to all styles of design, from classic to modern one.

Available versions: chrome (05), gray (20).

**FEATURES:** MADE IN ITALY, modern design, wall mounted towel bar, stainless steel, single box packed, 5 years warranty.