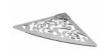

ARCA CONCEPT S.r.I.

Via del Mella, 19/21 IT - 25131 Brescia T. +39 030 7281057

Email: info@arcaconcept.com www.arcaconcept.com

Product name: Stainless steel shower corner shelf POINT\_6 series gray

Code: BTAPNT0160220

Weight: 0 kg

Dimension (LxWxH): 4.5 x 19 x 19 cm

### **DESCRIPTION**

Stainless steel corner shelf **POINT\_6** collection. Modern and practical series designed for those who need a supporting surface, which does not take up too much space and can be personalized to their taste and style. POINT is available in six different options ensuring high adaptability to all styles of design, from classic to modern one.

Available versions: chrome (05), gray (20).

**FEATURES:** MADE IN ITALY, modern design, wall mounted towel bar, stainless steel, single box packed, 5 years warranty.