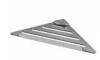

## **DESCRIPTION**

Stainless steel corner shelf **POINT\_5** collection. Modern and practical series designed for those who need a supporting surface, which does not take up too much space and can be personalized to their taste and style. POINT is available in six different options ensuring high adaptability to all styles of design, from classic to modern one.

Product name: Stainless steel shower corner shelf POINT\_5 series gray

Available versions: chrome (05), gray (20).

**FEATURES**: MADE IN ITALY, modern design, wall mounted towel bar, stainless steel, single box packed, 5 years warranty.