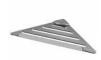

## **DESCRIPTION**

Stainless steel corner shelf POINT 5 collection. Modern and practical series designed for those who need a supporting surface, which does not take up too much space and can be personalized to their taste and style. POINT is available in six different options ensuring high adaptability to all styles of design, from classic to modern one.

Product name: Stainless steel shower corner shelf POINT\_5 series chrome

Available versions: chrome (05), gray (20).

FEATURES: MADE IN ITALY, modern design, wall mounted towel bar, stainless steel, single box packed, 5 years warranty.