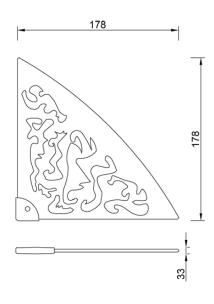

Code: BTAPNT0050205

Weight: 0 kg

Dimension (LxWxH): 4.5 x 19 x 19 cm

Email: info@arcaconcept.com www.arcaconcept.com

Weight: 0 kg

Code: BTAPNT0150220

Dimension (LxWxH): 4.5 x 19 x 19 cm