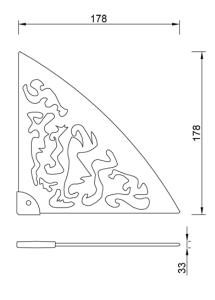

Code: BTAPNT0050205

Weight: 0 kg

Dimension (LxWxH): 4.5 x 19 x 19 cm

Product name: Stainless steel shower corner shelf POINT\_5 series chrome

Available versions: chrome (05), gray (20).

FEATURES: MADE IN ITALY, modern design, wall mounted towel bar, stainless steel, single box packed, 5 years warranty.