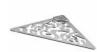

## **DESCRIPTION**

Stainless steel corner shelf **POINT\_5** collection. Modern and practical series designed for those who need a supporting surface, which does not take up too much space and can be personalized to their taste and style. POINT is available in six different options ensuring high adaptability to all styles of design, from classic to modern one.

Product name: Stainless steel shower corner shelf POINT\_5 series gray

Available versions: chrome (05), gray (20).

**FEATURES**: MADE IN ITALY, modern design, wall mounted towel bar, stainless steel, single box packed, 5 years warranty.