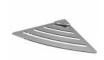

## **DESCRIPTION**

Stainless steel corner shelf POINT 5 collection. Modern and practical series designed for those who need a supporting surface, which does not take up too much space and can be personalized to their taste and style. POINT is available in six different options ensuring high adaptability to all styles of design, from classic to modern one.

Product name: Stainless steel shower corner shelf POINT\_5 series chrome

Available versions: chrome (05), gray (20).

FEATURES: MADE IN ITALY, modern design, wall mounted towel bar, stainless steel, single box packed, 5 years warranty.