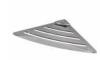

## **DESCRIPTION**

Stainless steel corner shelf POINT 5 collection. Modern and practical series designed for those who need a supporting surface, which does not take up too much space and can be personalized to their taste and style. POINT is available in six different options ensuring high adaptability to all styles of design, from classic to modern one.

Product name: Stainless steel shower corner shelf POINT\_5 series chrome

Available versions: chrome (05), gray (20).

FEATURES: MADE IN ITALY, modern design, wall mounted towel bar, stainless steel, single box packed, 5 years warranty.