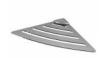

## **DESCRIPTION**

Stainless steel corner shelf POINT 5 collection. Modern and practical series designed for those who need a supporting surface, which does not take up too much space and can be personalized to their taste and style. POINT is available in six different options ensuring high adaptability to all styles of design, from classic to modern one.

Product name: Stainless steel shower corner shelf POINT\_5 series chrome

Available versions: chrome (05), gray (20).

FEATURES: MADE IN ITALY, modern design, wall mounted towel bar, stainless steel, single box packed, 5 years warranty.