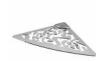

Email: info@arcaconcept.com www.arcaconcept.com

Product name: Stainless steel shower corner shelf POINT\_4 series gray

Code: BTAPNT0140220

Weight: 0 kg

Dimension (LxWxH): 4.5 x 19 x 19 cm

## **DESCRIPTION**

Stainless steel corner shelf **POINT\_4** collection. Modern and practical series designed for those who need a supporting surface, which does not take up too much space and can be personalized to their taste and style. POINT is available in six different options ensuring high adaptability to all styles of design, from classic to modern one.

Available versions: chrome (05), gray (20).

**FEATURES**: MADE IN ITALY, modern design, wall mounted towel bar, stainless steel, single box packed, 5 years warranty.