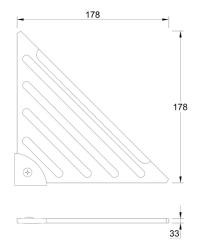

Product name: Stainless steel shower corner shelf POINT\_4 series chrome

Code: BTAPNT0040205

Weight: 0 kg

Dimension (LxWxH): 4.5 x 19 x 19 cm

## **DESCRIPTION**

Stainless steel corner shelf **POINT\_4** collection. Modern and practical series designed for those who need a supporting surface, which does not take up too much space and can be personalized to their taste and style. POINT is available in six different options ensuring high adaptability to all styles of design, from classic to modern one.

Available versions: chrome (05), gray (20).

**FEATURES**: MADE IN ITALY, modern design, wall mounted towel bar, stainless steel, single box packed, 5 years warranty.