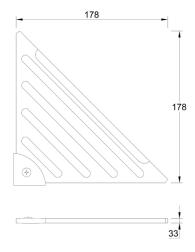

Product name: Stainless steel shower corner shelf POINT\_4 series chrome

Code: BTAPNT0040205

Weight: 0 kg

Dimension (LxWxH): 4.5 x 19 x 19 cm

Email: info@arcaconcept.com www.arcaconcept.com

Product name: Stainless steel shower corner shelf POINT\_4 series gray

Code: BTAPNT0140220

Weight: 0 kg

Dimension (LxWxH): 4.5 x 19 x 19 cm