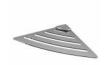

Product name: Stainless steel shower corner shelf POINT\_4 series chrome

Code: BTAPNT0040205

Weight: 0 kg

Dimension (LxWxH): 4.5 x 19 x 19 cm

## **DESCRIPTION**

Stainless steel corner shelf **POINT\_4** collection. Modern and practical series designed for those who need a supporting surface, which does not take up too much space and can be personalized to their taste and style. POINT is available in six different options ensuring high adaptability to all styles of design, from classic to modern one.

Available versions: chrome (05), gray (20).

**FEATURES**: MADE IN ITALY, modern design, wall mounted towel bar, stainless steel, single box packed, 5 years warranty.