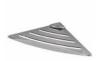

Product name: Stainless steel shower corner shelf POINT\_4 series chrome

Code: BTAPNT0040205

Weight: 0 kg

Dimension (LxWxH): 4.5 x 19 x 19 cm

## **DESCRIPTION**

Stainless steel corner shelf **POINT\_4** collection. Modern and practical series designed for those who need a supporting surface, which does not take up too much space and can be personalized to their taste and style. POINT is available in six different options ensuring high adaptability to all styles of design, from classic to modern one.

Available versions: chrome (05), gray (20).

**FEATURES**: MADE IN ITALY, modern design, wall mounted towel bar, stainless steel, single box packed, 5 years warranty.