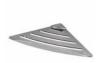

Email: info@arcaconcept.com www.arcaconcept.com

Product name: Stainless steel shower corner shelf POINT\_4 series gray

Code: BTAPNT0140220

Weight: 0 kg

Dimension (LxWxH): 4.5 x 19 x 19 cm

## **DESCRIPTION**

Stainless steel corner shelf **POINT\_4** collection. Modern and practical series designed for those who need a supporting surface, which does not take up too much space and can be personalized to their taste and style. POINT is available in six different options ensuring high adaptability to all styles of design, from classic to modern one.

Available versions: chrome (05), gray (20).

**FEATURES**: MADE IN ITALY, modern design, wall mounted towel bar, stainless steel, single box packed, 5 years warranty.