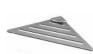

Product name: Stainless steel shower corner shelf POINT\_4 series chrome

Code: BTAPNT0040205

Weight: 0 kg

Dimension (LxWxH): 4.5 x 19 x 19 cm

## **DESCRIPTION**

Stainless steel corner shelf **POINT\_4** collection. Modern and practical series designed for those who need a supporting surface, which does not take up too much space and can be personalized to their taste and style. POINT is available in six different options ensuring high adaptability to all styles of design, from classic to modern one.

Available versions: chrome (05), gray (20).

**FEATURES**: MADE IN ITALY, modern design, wall mounted towel bar, stainless steel, single box packed, 5 years warranty.