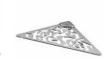

Email: info@arcaconcept.com www.arcaconcept.com

Product name: Stainless steel shower corner shelf POINT\_4 series gray

Code: BTAPNT0140220

Weight: 0 kg

Dimension (LxWxH): 4.5 x 19 x 19 cm

## **DESCRIPTION**

Stainless steel corner shelf **POINT\_4** collection. Modern and practical series designed for those who need a supporting surface, which does not take up too much space and can be personalized to their taste and style. POINT is available in six different options ensuring high adaptability to all styles of design, from classic to modern one.

Available versions: chrome (05), gray (20).

**FEATURES**: MADE IN ITALY, modern design, wall mounted towel bar, stainless steel, single box packed, 5 years warranty.