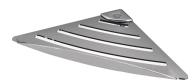

Product name : Stainless steel shower corner shelf POINT\_3 series chrome Code : BTAPNT0030205 Weight : 0 kg Dimension (LxWxH) :  $4.5 \times 19 \times 19$  cm

### DESCRIPTION

Stainless steel corner shelf **POINT\_3** collection. Modern and practical series designed for those who need a supporting surface, which does not take up too much space and can be personalized to their taste and style. POINT is available in six different options ensuring high adaptability to all styles of design, from classic to modern one.

Available versions: chrome (05), gray (20).

**FEATURES:** MADE IN ITALY, modern design, wall mounted towel bar, stainless steel, single box packed, 5 years warranty.