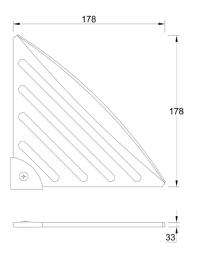

Product name : Stainless steel shower corner shelf POINT\_3 series chrome Code : BTAPNT0030205 Weight : 0 kg Dimension (LxWxH) :  $4.5 \times 19 \times 19$  cm

### DESCRIPTION

Stainless steel corner shelf **POINT\_3** collection. Modern and practical series designed for those who need a supporting surface, which does not take up too much space and can be personalized to their taste and style. POINT is available in six different options ensuring high adaptability to all styles of design, from classic to modern one.

Available versions: chrome (05), gray (20).

**FEATURES:** MADE IN ITALY, modern design, wall mounted towel bar, stainless steel, single box packed, 5 years warranty.