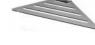

Product name : Stainless steel shower corner shelf POINT\_3 series chrome Code : BTAPNT0030205 Weight : 0 kg Dimension (LxWxH) :  $4.5 \times 19 \times 19$  cm

### DESCRIPTION

Stainless steel corner shelf **POINT\_3** collection. Modern and practical series designed for those who need a supporting surface, which does not take up too much space and can be personalized to their taste and style. POINT is available in six different options ensuring high adaptability to all styles of design, from classic to modern one.

Available versions: chrome (05), gray (20).

**FEATURES:** MADE IN ITALY, modern design, wall mounted towel bar, stainless steel, single box packed, 5 years warranty.