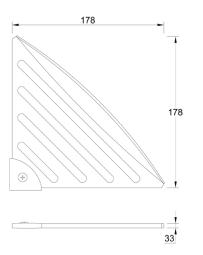

Product name : Stainless steel shower corner shelf POINT\_3 series chrome Code : BTAPNT0030205 Weight : 0 kg Dimension (LxWxH) :  $4.5 \times 19 \times 19$  cm

### DESCRIPTION

Stainless steel corner shelf **POINT\_3** collection. Modern and practical series designed for those who need a supporting surface, which does not take up too much space and can be personalized to their taste and style. POINT is available in six different options ensuring high adaptability to all styles of design, from classic to modern one.

Available versions: chrome (05), gray (20).

**FEATURES:** MADE IN ITALY, modern design, wall mounted towel bar, stainless steel, single box packed, 5 years warranty.