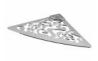

BTAPNT0050205

shower corner shelf

Stainless steel

POINT\_5 series

BTAPNT0060205

BTAPNT0060205 Stainless steel shower corner shelf POINT\_6 series

Product name : Stainless steel shower corner shelf POINT\_3 series gray Code : BTAPNT0130220 Weight : 0 kg Dimension (LxWxH) : 4.5 x 19 x 19 cm

### DESCRIPTION

Stainless steel corner shelf **POINT\_3** collection. Modern and practical series designed for those who need a supporting surface, which does not take up too much space and can be personalized to their taste and style. POINT is available in six different options ensuring high adaptability to all styles of design, from classic to modern one.

Available versions: chrome (05), gray (20).

**FEATURES:** MADE IN ITALY, modern design, wall mounted towel bar, stainless steel, single box packed, 5 years warranty.