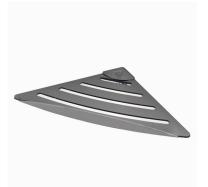

Product name : Stainless steel shower corner shelf POINT\_3 series chrome Code : BTAPNT0030205 Weight : 0 kg Dimension (LxWxH) :  $4.5 \times 19 \times 19$  cm

### DESCRIPTION

Stainless steel corner shelf **POINT\_3** collection. Modern and practical series designed for those who need a supporting surface, which does not take up too much space and can be personalized to their taste and style. POINT is available in six different options ensuring high adaptability to all styles of design, from classic to modern one.

Available versions: chrome (05), gray (20).

**FEATURES:** MADE IN ITALY, modern design, wall mounted towel bar, stainless steel, single box packed, 5 years warranty.