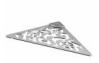

BTAPNT0040205 Stainless steel shower corner shelf POINT\_4 series

BTAPNT0050205

shower corner shelf

Stainless steel

POINT\_5 series

BTAPNT0060205 Stainless steel shower corner shelf POINT\_6 series

Product name : Stainless steel shower corner shelf POINT\_2 series chrome Code : BTAPNT0020205 Weight: 0 kg Dimension (LxWxH): 4.5 x 19 x 19 cm

## DESCRIPTION

Stainless steel corner shelf POINT\_2 collection. Modern and practical series designed for those who need a supporting surface, which does not take up too much space and can be personalized to their taste and style. POINT is available in six different options ensuring high adaptability to all styles of design, from classic to modern one.

Available versions: chrome (05), gray (20).

FEATURES: MADE IN ITALY, modern design, wall mounted towel bar, stainless steel, single box packed, 5 years warranty.