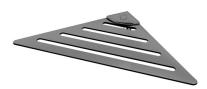

Product name : Stainless steel shower corner shelf POINT\_2 series gray Code : BTAPNT0120220 Weight : 0 kg Dimension (LxWxH) : 4.5 x 19 x 19 cm

## DESCRIPTION

Stainless steel corner shelf **POINT\_2** collection. Modern and practical series designed for those who need a supporting surface, which does not take up too much space and can be personalized to their taste and style. POINT is available in six different options ensuring high adaptability to all styles of design, from classic to modern one.

Available versions: chrome (05), gray (20).

**FEATURES:** MADE IN ITALY, modern design, wall mounted towel bar, stainless steel, single box packed, 5 years warranty.