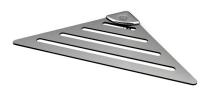

Product name : Stainless steel shower corner shelf POINT\_2 series gray Code : BTAPNT0120220 Weight : 0 kg Dimension (LxWxH) : 4.5 x 19 x 19 cm

## DESCRIPTION

Stainless steel corner shelf **POINT\_2** collection. Modern and practical series designed for those who need a supporting surface, which does not take up too much space and can be personalized to their taste and style. POINT is available in six different options ensuring high adaptability to all styles of design, from classic to modern one.

Available versions: chrome (05), gray (20).

**FEATURES:** MADE IN ITALY, modern design, wall mounted towel bar, stainless steel, single box packed, 5 years warranty.