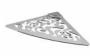

BTAPNT0040205 Stainless steel shower corner shelf POINT\_4 series

BTAPNT0050205

shower corner shelf

Stainless steel

POINT\_5 series

BTAPNT0060205 Stainless steel shower corner shelf POINT\_6 series

Product name : Stainless steel shower corner shelf POINT\_2 series chrome Code : BTAPNT0020205 Weight: 0 kg Dimension (LxWxH): 4.5 x 19 x 19 cm

## DESCRIPTION

Stainless steel corner shelf POINT\_2 collection. Modern and practical series designed for those who need a supporting surface, which does not take up too much space and can be personalized to their taste and style. POINT is available in six different options ensuring high adaptability to all styles of design, from classic to modern one.

Available versions: chrome (05), gray (20).

FEATURES: MADE IN ITALY, modern design, wall mounted towel bar, stainless steel, single box packed, 5 years warranty.