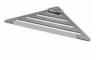

Product name : Stainless steel shower corner shelf POINT\_2 series gray Code : BTAPNT0120220 Weight : 0 kg Dimension (LxWxH) : 4.5 x 19 x 19 cm

## DESCRIPTION

Stainless steel corner shelf **POINT\_2** collection. Modern and practical series designed for those who need a supporting surface, which does not take up too much space and can be personalized to their taste and style. POINT is available in six different options ensuring high adaptability to all styles of design, from classic to modern one.

Available versions: chrome (05), gray (20).

**FEATURES:** MADE IN ITALY, modern design, wall mounted towel bar, stainless steel, single box packed, 5 years warranty.