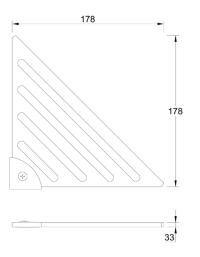

Product name : Stainless steel shower corner shelf POINT\_2 series gray Code : BTAPNT0120220 Weight : 0 kg Dimension (LxWxH) : 4.5 x 19 x 19 cm

## DESCRIPTION

Stainless steel corner shelf **POINT\_2** collection. Modern and practical series designed for those who need a supporting surface, which does not take up too much space and can be personalized to their taste and style. POINT is available in six different options ensuring high adaptability to all styles of design, from classic to modern one.

Available versions: chrome (05), gray (20).

**FEATURES:** MADE IN ITALY, modern design, wall mounted towel bar, stainless steel, single box packed, 5 years warranty.