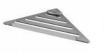

Product name : Stainless steel shower corner shelf POINT\_2 series gray Code : BTAPNT0120220 Weight : 0 kg Dimension (LxWxH) : 4.5 x 19 x 19 cm

## DESCRIPTION

Stainless steel corner shelf **POINT\_2** collection. Modern and practical series designed for those who need a supporting surface, which does not take up too much space and can be personalized to their taste and style. POINT is available in six different options ensuring high adaptability to all styles of design, from classic to modern one.

Available versions: chrome (05), gray (20).

**FEATURES:** MADE IN ITALY, modern design, wall mounted towel bar, stainless steel, single box packed, 5 years warranty.