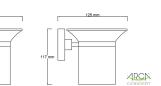

ARCA CONCEPT S.r.I.
Via del Mella, 19/21
IT - 25131 Brescia
T. +39 030 7281057
Email: info@arcaconcept.com
www.arcaconcept.com

Product name: ABS chromed tumbler holder COCO' series

Code: BTACOC0210205

Weight: 0 kg

Dimension (LxWxH): 7 x 15 x 14 cm

## **DESCRIPTION**

ABS chromed and stainless steel chromed tumbler holder **COCO'** collection. It is a series of simple design, with soft and round lines, which, thanks to its small size, can fit in small and simple bathrooms. Its careful style, midway between modern and classic, makes it versatile and easy to adapt to every environment. It can be fixed to the wall with screws or bolts, or glued with a special product to avoid drilling holes in the wall, while guaranteeing the same fixing and maximum stability.

**FEATURES**: MADE IN ITA