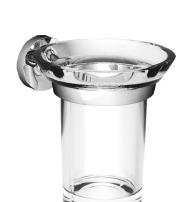

ARCA CONCEPT S.r.I.
Via del Mella, 19/21
IT - 25131 Brescia
T. +39 030 7281057
Email: info@arcaconcept.com
www.arcaconcept.com

Product name: ABS chromed tumbler holder COCO' series

Code: BTACOC0210205

Weight: 0 kg

## **DESCRIPTION**

ABS chromed and stainless steel chromed tumbler holder **COCO'** collection. It is a series of simple design, with soft and round lines, which, thanks to its small size, can fit in small and simple bathrooms. Its careful style, midway between modern and classic, makes it versatile and easy to adapt to every environment. It can be fixed to the wall with screws or bolts, or glued with a special product to avoid drilling holes in the wall, while guaranteeing the same fixing and maximum stability.

**FEATURES**: MADE IN ITALY, modern design, wall mounted tumbler holder, stainless steel, ABS chrome plated back rosette, clear acrylic, single box packed, 5 years warranty.