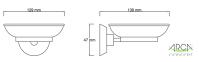

Product name : ABS chromed soap dish COCO' series Code : BTACOC0110205 Weight: 0 kg Dimension (LxWxH): 6 x 15 x 14 cm

## DESCRIPTION

ABS chromed and stainless steel chromed soap dish COCO' collection. It is a series of simple design, with soft and round lines, which, thanks to its small size, can fit in small and simple bathrooms. Its careful style, midway between modern and classic, makes it versatile and easy to adapt to every environment. It can be fixed to the wall with screws or bolts, or glued with a special product to avoid drilling holes in the wall, while guaranteeing the same fixing and maximum stability.

FEATURES: MADE IN ITALY, modern design, wall mounted soap dish, stainless steel, ABS chrome plated back rosette, clear acrylic, single box packed, 5 years warranty.