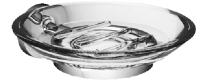

Product name : ABS chromed soap dish COCO' series Code : BTACOC0110205 Weight: 0 kg Dimension (LxWxH): 6 x 15 x 14 cm

## DESCRIPTION

ABS chromed and stainless steel chromed soap dish COCO' collection. It is a series of simple design, with soft and round lines, which, thanks to its small size, can fit in small and simple bathrooms. Its careful style, midway between modern and classic, makes it versatile and easy to adapt to every environment. It can be fixed to the wall with screws or bolts, or glued with a special product to avoid drilling holes in the wall, while guaranteeing the same fixing and maximum stability.

FEATURES: MADE IN ITALY, modern design, wall mounted soap dish, stainless steel, ABS chrome plated back rosette, clear acrylic, single box packed, 5 years warranty.