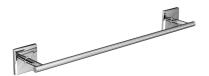

series

BTAMIA1000205

ABS chrome plated towel ring MIA series

Product name : ABS chrome plated towel bar MIA series 45 cm Code : BTAMIA0700205 Weight: 0 kg Dimension (LxWxH): 7 x 8.5 x 51.5 cm

# DESCRIPTION

ABS chrome plated and stainless steel chrome plated towel bar MIA collection. This series of a classic and timeless design is especially suited to wide and spacious bathrooms. Created for the ones who want to give a touch of style and elegance to their bathroom, while maintaining a sober and plain profile. It can be fixed to the wall with screws or bolts, or glued with a special product to avoid drilling holes in the wall, while guaranteeing the same fixing and maximum stability.

Available sizes: 30 cm, 45 cm, 60 cm.

FEATURES: MADE IN ITALY, modern design, wall mounted towel holder, stainless steel, ABS chrome plated, single box packed, 5 years warranty.