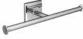

Product name : ABS chrome plated towel bar MIA series 30 cm Code : BTAMIA0600205 Weight: 0 kg Dimension (LxWxH): 7 x 8.5 x 36.5 cm

## DESCRIPTION

ABS chrome plated and stainless steel chrome plated towel bar MIA collection. This series of a classic and timeless design is especially suited to wide and spacious bathrooms. Created for the ones who want to give a touch of style and elegance to their bathroom, while maintaining a sober and plain profile. It can be fixed to the wall with screws or bolts, or glued with a special product to avoid drilling holes in the wall, while guaranteeing the same fixing and maximum stability.

Available sizes: 30 cm, 45 cm, 60 cm.

FEATURES: MADE IN ITALY, modern design, wall mounted towel holder, stainless steel, ABS chrome plated, single box packed, 5 years warranty.