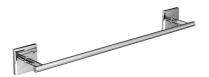

Product name : ABS chrome plated towel bar MIA series 30 cm Code : BTAMIA0600205 Weight: 0 kg Dimension (LxWxH): 7 x 8.5 x 36.5 cm

## DESCRIPTION

ABS chrome plated and stainless steel chrome plated towel bar MIA collection. This series of a classic and timeless design is especially suited to wide and spacious bathrooms. Created for the ones who want to give a touch of style and elegance to their bathroom, while maintaining a sober and plain profile. It can be fixed to the wall with screws or bolts, or glued with a special product to avoid drilling holes in the wall, while guaranteeing the same fixing and maximum stability.

Available sizes: 30 cm, 45 cm, 60 cm.

FEATURES: MADE IN ITALY, modern design, wall mounted towel holder, stainless steel, ABS chrome plated, single box packed, 5 years warranty.