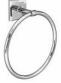

series

BTAMIA1000205

ABS chrome plated towel ring MIA series

Product name : ABS chrome plated towel bar MIA series 45 cm Code : BTAMIA0700205 Weight: 0 kg Dimension (LxWxH): 7 x 8.5 x 51.5 cm

BTAMIA0400205 ABS chrome plated

BTAMIA1000205

ABS chrome plated

towel ring MIA

series

BTAMIA1200205 ABS chrome plated paper holder MIA series

ABS chrome plated double paper holder MIA series

BTAMIA0210205 ABS chrome plated tumbler holder MIA robe hook MIA series

### Products and accessories available

4.6

5,6

series

BTAMIA1000205 ABS chrome plated towel ring MIA series

| E | 2 | -0 |
|---|---|----|
|   | > |    |
|   |   |    |

BTAMIA1200205 ABS chrome plated paper holder MIA series