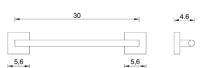

Product name : ABS chrome plated towel bar MIA series 30 cm Code : BTAMIA0600205 Weight: 0 kg Dimension (LxWxH): 7 x 8.5 x 36.5 cm

## DESCRIPTION

ABS chrome plated and stainless steel chrome plated towel bar MIA collection. This series of a classic and timeless design is especially suited to wide and spacious bathrooms. Created for the ones who want to give a touch of style and elegance to their bathroom, while maintaining a sober and plain profile. It can be fixed to the wall with screws or bolts, or glued with a special product to avoid drilling holes in the wall, while guaranteeing the same fixing and maximum stability.

Available sizes: 30 cm, 45 cm, 60 cm.

FEATURES: MADE IN ITALY, modern design, wall mounted towel holder, stainless steel, ABS chrome plated, single box packed, 5 years warranty.