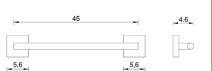

series

BTAMIA1000205

ABS chrome plated towel ring MIA series

Product name : ABS chrome plated towel bar MIA series 45 cm Code : BTAMIA0700205 Weight: 0 kg Dimension (LxWxH): 7 x 8.5 x 51.5 cm

60

ARCA CONCEPT S.r.I. Via del Mella, 19/21 IT - 25131 Brescia T. +39 030 7281057

Email: info@arcaconcept.com www.arcaconcept.com

5,6

Product name : ABS chrome plated towel bar MIA series 60 cm Code : BTAMIA0800205 Weight: 0 kg Dimension (LxWxH): 7 x 8.5 x 66.5 cm

### Products and accessories available

4.6

5,6

series

BTAMIA1000205 ABS chrome plated towel ring MIA series

| E | 2 | -0 |
|---|---|----|
|   | > |    |
|   |   |    |

BTAMIA1200205 ABS chrome plated paper holder MIA series