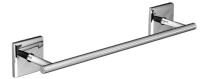

Product name : ABS chrome plated towel bar MIA series 30 cm Code : BTAMIA0600205 Weight: 0 kg Dimension (LxWxH): 7 x 8.5 x 36.5 cm

## DESCRIPTION

ABS chrome plated and stainless steel chrome plated towel bar MIA collection. This series of a classic and timeless design is especially suited to wide and spacious bathrooms. Created for the ones who want to give a touch of style and elegance to their bathroom, while maintaining a sober and plain profile. It can be fixed to the wall with screws or bolts, or glued with a special product to avoid drilling holes in the wall, while guaranteeing the same fixing and maximum stability.

Available sizes: 30 cm, 45 cm, 60 cm.

FEATURES: MADE IN ITALY, modern design, wall mounted towel holder, stainless steel, ABS chrome plated, single box packed, 5 years warranty.