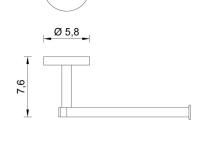

Product name: ABS chrome plated paper holder LUCE series

Code: BTALUC1200205

Weight: 0 kg

Dimension (LxWxH): 7 x 9 x 16.5 cm