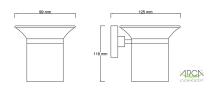

**Product name**: ABS chrome plated tumbler holder LUCE series **Code**: BTALUC0210205

Weight: 0 kg

Dimension (LxWxH): 7 x 15 x 14 cm