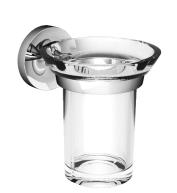

**Product name**: ABS chrome plated tumbler holder LUCE series **Code**: BTALUC0210205

Weight: 0 kg

Dimension (LxWxH): 7 x 15 x 14 cm

## **DESCRIPTION**

ABS chrome plated stainless steel chrome plated tumbler holder **LUCE** collection. This series with its round and soft lines, fits well in spacious and bright environments. Ideal for those who love natural light, this line amplify and enhance it. It can be fixed to the wall with screws or bolts, or glued with a special product to avoid drilling holes in the wall, while guaranteeing the same fixing and maximum stability.

**FEATURES**: MADE IN ITALY, modern design, wall mounted tumbler holder, stainless steel, ABS chrome plated back rosette, clear acrylic, single box packed, 5 years warranty.