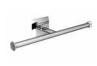

Product name: ABS chrome plated paper holder GEO series

Code: BTAGEO1200205

Weight: 0 kg

Dimension (LxWxH): 6.5 x 8.5 x 16.5 cm

## **DESCRIPTION**

ABS chrome plated and stainless steel paper holder **GEO** collection. It is a series with a modern design, simple and functional. Thanks to its structure and lines - squared but soft at the same time – GEO series can be fitted to all kinds of environment, from the most minimal, to the most elaborated. It can be fixed to the wall with screws or bolts, or glued with a special product to avoid drilling holes in the wall, while guaranteeing the same fixing and maximum stability.

**FEATURES**: MADE IN ITALY, modern design, wall mounted paper holder, ABS chrome plated and stainless steel, ABS chrome plated back rosette, single box packed, 5 years warranty.