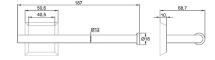

Product name: ABS chrome plated paper holder GEO series

Code: BTAGEO1200205

Weight: 0 kg

Dimension (LxWxH): 6.5 x 8.5 x 16.5 cm

## **DESCRIPTION**

ABS chrome plated and stainless steel paper holder **GEO** collection. It is a series with a modern design, simple and functional. Thanks to its structure and lines - squared but soft at the same time – GEO series can be fitted to all kinds of environment, from the most minimal, to the most elaborated. It can be fixed to the wall with screws or bolts, or glued with a special product to avoid drilling holes in the wall, while guaranteeing the same fixing and maximum stability.