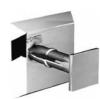

Product name: ABS chrome plated paper holder GEO series

Code: BTAGEO1200205

Weight: 0 kg

Dimension (LxWxH): 6.5 x 8.5 x 16.5 cm

## **DESCRIPTION**

ABS chrome plated and stainless steel paper holder **GEO** collection. It is a series with a modern design, simple and functional. Thanks to its structure and lines - squared but soft at the same time – GEO series can be fitted to all kinds of environment, from the most minimal, to the most elaborated. It can be fixed to the wall with screws or bolts, or glued with a special product to avoid drilling holes in the wall, while guaranteeing the same fixing and maximum stability.

**FEATURES**: MADE IN ITALY, modern design, wall mounted paper holder, ABS chrome plated and stainless steel, ABS chrome plated back rosette, single box packed, 5 years warranty.