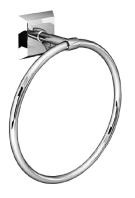

Product name : ABS chrome plated towel ring GEO series Code : BTAGEO1000205 Weight: 19.5 kg Dimension (LxWxH): 0 x 21.8 x 9 cm

## DESCRIPTION

ABS chrome plated and stainless steel towel ring GEO collection. It is a series with a modern design, simple and functional. Thanks to its structure and lines - squared but soft at the same time - GEO series can be fitted to all kinds of environment, from the most minimal, to the most elaborated. It can be fixed to the wall with screws or bolts, or glued with a special product to avoid drilling holes in the wall, while guaranteeing the same fixing and maximum stability.

FEATURES: MADE IN ITALY, modern design, wall mounted towel ring, ABS chrome plated and stainless steel, ABS chrome plated back rosette, single box packed, 5 years warranty.