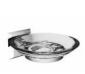

towel ring GEO series Code : BTAGEO1000205 Weight: 19.5 kg Dimension (LxWxH): 0 x 21.8 x 9 cm

## DESCRIPTION

ABS chrome plated and stainless steel towel ring GEO collection. It is a series with a modern design, simple and functional. Thanks to its structure and lines - squared but soft at the same time - GEO series can be fitted to all kinds of environment, from the most minimal, to the most elaborated. It can be fixed to the wall with screws or bolts, or glued with a special product to avoid drilling holes in the wall, while guaranteeing the same fixing and maximum stability.

FEATURES: MADE IN ITALY, modern design, wall mounted towel ring, ABS chrome plated and stainless steel, ABS chrome plated back rosette, single box packed, 5 years warranty.

## Products and accessories available







BTAGEO0400205 ABS chrome plated robe hook GEO series

paper holder GEO series





## ARCA CONCEPT S.r.I.

Via del Mella, 19/21 IT - 25131 Brescia T. +39 030 7281057 Email: info@arcaconcept.com www.arcaconcept.com



BTAGEO0600205 ABS chrome plated towel bar GEO series

BTAGEO0210205 ABS chrome plated tumbler holder GEO series

BTAGEO1200205 ABS chrome plated



## BTAGEO0110205 ABS chrome plated soap dish GEO series