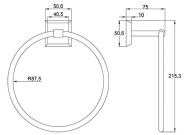

Product name : ABS chrome plated towel ring GEO series Code : BTAGEO1000205 Weight: 19.5 kg Dimension (LxWxH): 0 x 21.8 x 9 cm

## DESCRIPTION

ABS chrome plated and stainless steel towel ring GEO collection. It is a series with a modern design, simple and functional. Thanks to its structure and lines - squared but soft at the same time - GEO series can be fitted to all kinds of environment, from the most minimal, to the most elaborated. It can be fixed to the wall with screws or bolts, or glued with a special product to avoid drilling holes in the wall, while guaranteeing the same fixing and maximum stability.

FEATURES: MADE IN ITALY, modern design, wall mounted towel ring, ABS chrome plated and stainless steel, ABS chrome plated back rosette, single box packed, 5 years warranty.