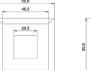

Product name : ABS chrome plated robe hook GEO series Code : BTAGEO0400205 Weight: 0 kg Dimension (LxWxH) : 6.5 x 5.5 x 5.5 cm