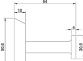

Product name : ABS chrome plated robe hook GEO series Code : BTAGEO0400205 Weight: 0 kg Dimension (LxWxH) : 6.5 x 5.5 x 5.5 cm