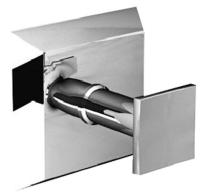

Product name : ABS chrome plated robe hook GEO series Code : BTAGEO0400205 Weight: 0 kg Dimension (LxWxH) : 6.5 x 5.5 x 5.5 cm

## DESCRIPTION

ABS chrome plated and stainless steel hook GEO collection. It is a series with a modern design, simple and functional. Thanks to its structure and lines - squared but soft at the same time - GEO series can be fitted to all kinds of environment, from the most minimal, to the most elaborated. It can be fixed to the wall with screws or bolts, or glued with a special product to avoid drilling holes in the wall, while guaranteeing the same fixing and maximum stability.

FEATURES: MADE IN ITALY, modern design, wall mounted hook, ABS chrome plated and stainless steel, ABS chrome plated back rosette, single box packed, 5 years warranty.