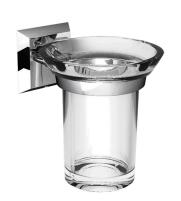

## **DESCRIPTION**

ABS chrome plated and stainless steel tumbler holder **GEO** collection. It is a series with a modern design, simple and functional. Thanks to its structure and lines - squared but soft at the same time – GEO series can be fitted to all kinds of environment, from the most minimal, to the most elaborated. It can be fixed to the wall with screws or bolts, or glued with a special product to avoid drilling holes in the wall, while guaranteeing the same fixing and maximum stability.

**FEATURES**: MADE IN ITALY, modern design, wall mounted tumbler holder, ABS chrome plated and stainless steel, ABS chrome plated back rosette, clear acrylic, single box packed, 5 years warranty.