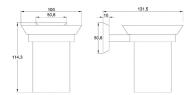

ARCA CONCEPT S.r.I.
Via del Mella, 19/21
IT - 25131 Brescia
T. +39 030 7281057
Email: info@arcaconcept.com
www.arcaconcept.com

Product name: ABS chrome plated tumbler holder GEO series

Code: BTAGEO0210205

Weight: 0 kg

Dimension (LxWxH): 12.5 x 13.5 x 10 cm

## **DESCRIPTION**

ABS chrome plated and stainless steel tumbler holder **GEO** collection. It is a series with a modern design, simple and functional. Thanks to its structure and lines - squared but soft at the same time – GEO series can be fitted to all kinds of environment, from the most minimal, to the most elaborated. It can be fixed to the wall with screws or bolts, or glued with a special product to avoid drilling holes in the wall, while guaranteeing the same fixing and maximum stability.

**FEATURES**: MADE IN ITALY, mod