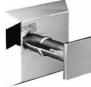

## **DESCRIPTION**

ABS chrome plated and stainless steel tumbler holder **GEO** collection. It is a series with a modern design, simple and functional. Thanks to its structure and lines - squared but soft at the same time – GEO series can be fitted to all kinds of environment, from the most minimal, to the most elaborated. It can be fixed to the wall with screws or bolts, or glued with a special product to avoid drilling holes in the wall, while guaranteeing the same fixing and maximum stability.

**FEATURES**: MADE IN ITALY, modern design, wall mounted tumbler holder, ABS chrome plated and stainless steel, ABS chrome plated back rosette, clear acrylic, single box packed, 5 years warranty.