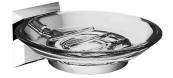

Product name : ABS chrome plated soap dish GEO series Code : BTAGEO0110205 Weight : 0 kg Dimension (LxWxH) : 6.5 x 15 x 14 cm

## DESCRIPTION

ABS chrome plated and stainless steel soap dish **GEO** collection. It is a series with a modern design, simple and functional. Thanks to its structure and lines - squared but soft at the same time – GEO series can be fitted to all kinds of environment, from the most minimal, to the most elaborated. It can be fixed to the wall with screws or bolts, or glued with a special product to avoid drilling holes in the wall, while guaranteeing the same fixing and maximum stability.

**FEATURES**: MADE IN ITALY, modern design, wall mounted soap dish, ABS chrome plated and stainless steel, ABS chrome plated back rosette, clear acrylic, single box packed, 5 years warranty.