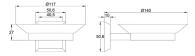

Product name : ABS chrome plated soap dish GEO series Code : BTAGEO0110205 Weight : 0 kg Dimension (LxWxH) : 6.5 x 15 x 14 cm

## DESCRIPTION

ABS chrome plated and stainless steel soap dish **GEO** collection. It is a series with a modern design, simple and functional. Thanks to its structure and lines - squared but soft at the same time – GEO series can be fitted to all kinds of environment, from the most minimal, to the most elaborated. It can be fixed to the wall with screws or bolts, or glued with a special product to avoid drilling holes in the wall, while guaranteeing the same fixing and maximum stability.

**FEATURES**: MADE IN ITALY, modern design, wall mounted soap dish, ABS chrome plated and stainless steel, ABS chrome plated back rosette, clear acrylic, single box packed, 5 years warranty.