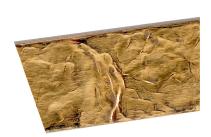

## **DESCRIPTION**

Wood mirror **RAVELLO** collection, wood frame whit wood putty, slate like decorations. Profile 6,5 cm and 4 mm mirror. The wood decorated and finely inlaid and precious mosaics that reflect our taste to our style. Ethnic, essential or trend will still be protagonists in the bathroom.