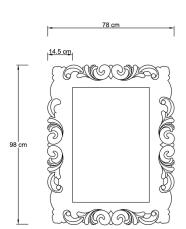

Dimension (LxWxH): 7.5 x 60 x 80 cm

## **DESCRIPTION**

Wood mirror **RAVELLO** collection, wood frame whit wood putty, slate like decorations. Profile 6,5 cm and 4 mm mirror. The wood decorated and finely inlaid and precious mosaics that reflect our taste to our style. Ethnic, essential or trend will still be protagonists in the bathroom.