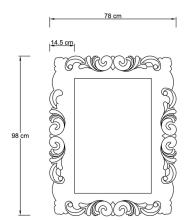

Dimension (LxWxH): 7.5 x 60 x 80 cm

Code: MRRRAL7050021

Weight: 0 kg

Dimension (LxWxH): 7.5 x 60 x 80 cm