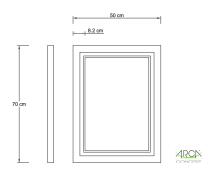

## Product name : Wood mirror TATE series Code : MRRTAT7050025 Weight : 0 kg Dimension (LxWxH) : 9.5 x 60 x 80 cm

## DESCRIPTION

Wood mirror **TATE** collection wood frame covered with wood putty decorations. Profile 8,2 cm and 4 mm mirror. The wood decorated and finely inlaid and precious mosaics that reflect our taste to our style. Ethnic, essential or trend will still be protagonists in the bathroom. You are now free to choose colour, size, and style of the mirror which better fits your room.