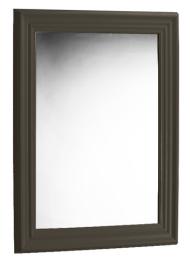

## Product name : Wood mirror TATE series Code : MRRTAT7050025 Weight : 0 kg Dimension (LxWxH) : 9.5 x 60 x 80 cm

## DESCRIPTION

Wood mirror **TATE** collection wood frame covered with wood putty decorations. Profile 8,2 cm and 4 mm mirror. The wood decorated and finely inlaid and precious mosaics that reflect our taste to our style. Ethnic, essential or trend will still be protagonists in the bathroom. You are now free to choose colour, size, and style of the mirror which better fits your room.