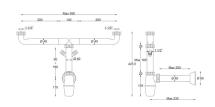

## **DESCRIPTION**

Polypropylene double bottle trap for sink with 2 washing machine connections, **ROUND** collection. 2 side outlet pipes  $\emptyset$  40 x 200 mm, 1 1/2" connection, complete with T-fitting for coupling pipes. Outlet pipe  $\emptyset$  40 x 200 mm with rosette  $\emptyset$  90 mm. Washers included.