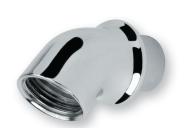

Product name: Brass elbow for single hole hand shower 1/2" F x 15 x 1F

Code: MSCCRV1215105

Weight: 3.5 kg

Dimension (LxWxH): 0 x 2.5 x 2.5 cm

## **DESCRIPTION**

Brass chrome plated elbow for single hole hand shower, 1/2" F x 15 x 1F.

**FEATURES**: MADE IN ITALY, elbow for single hole hand shower, for deck mount bracket art, brass chrome plated, 1/2"F x 15 x 1 F connection, washer, 2 years warranty and packed in plastic bag.