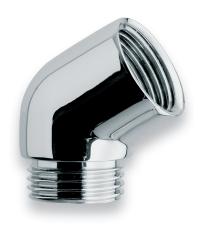

Product name: Brass elbow for single hole handshower 1/2" F x 15 x 1F

Code: MSCCRV0301205

Weight: 0.06 kg

Dimension (LxWxH): 2.5 x 2.5 x 3 cm

## **DESCRIPTION**

Brass chrome plated elbow for single hole hand shower, 1/2" F x 15 x 1F.

**FEATURES**: MADE IN ITALY, elbow for single hole hand shower, for deck mount bracket, brass chrome plated, 1/2"F x 15 x 1 F connection, washer, 2 years warranty, packed in plastic bag.

## Products and accessories available

MSCCRV1215105

Brass elbow for single hole hand shower 1/2" F x 15 x 1F

ARCA CONCEPT S.r.I. Via del Mella, 19/21 IT - 25131 Brescia T. +39 030 7281057

Email: info@arcaconcept.com www.arcaconcept.com