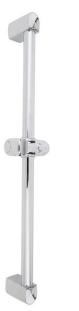

## **DESCRIPTION**

Stainless steel chrome plated riser rail, round pipe  $\varnothing$  25 mm, **POLAR** collection. Complete with ABS chrome plated wall brackets, ABS chrome plated slider, fixing screws and plug.

Available sizes: Ø 25 x 600 mm, Ø 25 x 900 mm.

ARCA CONCEPT S.r.I.

Via del Mella, 19/21 IT - 25131 Brescia T. +39 030 7281057

Email: info@arcaconcept.com www.arcaconcept.com

**Product name** : Stainless steel chrome plated riser rail POLAR series  $\tilde{A}^{\sim}$  25 x 900 mm