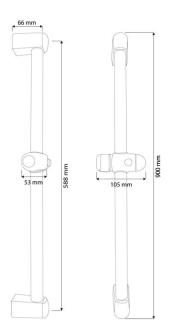

Available sizes: Ø 25 x 600 mm, Ø 25 x 900 mm.

ARCA CONCEPT S.r.I.

Via del Mella, 19/21 IT - 25131 Brescia T. +39 030 7281057

Email: info@arcaconcept.com www.arcaconcept.com

**Product name** : Stainless steel chrome plated riser rail POLAR series  $\tilde{A}^{\sim}$  25 x 900 mm

Available sizes: Ø 25 x 600 mm, Ø 25 x 900 mm.