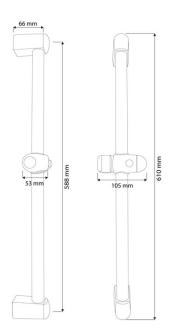

Code: RSRPO06025205

Weight: 0.3 kg

Dimension (LxWxH): 8 x 8 x 70 cm

Available sizes: Ø 25 x 600 mm, Ø 25 x 900 mm.

ARCA CONCEPT S.r.I.

Via del Mella, 19/21 IT - 25131 Brescia T. +39 030 7281057

Email: info@arcaconcept.com www.arcaconcept.com

**Product name** : Stainless steel chrome plated riser rail POLAR series  $\tilde{A}^{\sim}$  25 x 900 mm

Code: RSRPO09025205

Weight: 0.35 kg

Dimension (LxWxH): 8 x 8 x 95 cm

Available sizes: Ø 25 x 600 mm, Ø 25 x 900 mm.