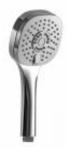

## **DESCRIPTION**

ABS chrome plated ultra slim hand shower, AeroTek<sup>™</sup> **FLAT TOUCH** collection, 2 limescale water jets, modern design, round shape Ø 100 mm. This hand shower is characterized by the innovative system that works with air mixed with water which improves performance while maintaining a soft feel on the skin with a comfortable push button to control water jets.

**FEATURES:** MADE IN EUROPE, 2 limescale water jets hand shower, water jets: rain and massage, with a comfortable push button to control water jets, round shape Ø 100 mm ultra slim, made of high impacted ABS chrome plated, chrome plated face plate, gray limescale nozzles easy to clean, 1/2" M connection, designed and developed for low water consumption, high performance with low water pressure, with new innovative air induction system, 5 years warranty, plastic bag single packed.