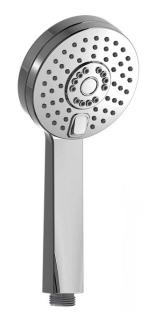

## **DESCRIPTION**

ABS chrome plated ultra slim hand shower, AeroTek<sup>™</sup> **FLAT TOUCH** collection, 2 limescale water jets, modern design, round shape Ø 100 mm. This hand shower is characterized by the innovative system that works with air mixed with water which improves performance while maintaining a soft feel on the skin with a comfortable push button to control water jets.

**FEATURES:** MADE IN EUROPE, 2 limescale water jets hand shower, water jets: rain and massage, with a comfortable push button to control water jets, round shape Ø 100 mm ultra slim, made of high impacted ABS chrome plated, chrome plated face plate, gray limescale nozzles easy to clean, 1/2" M connection, designed and developed for low water consumption, high performance with low water pressure, with new innovative air induction system, 5 years warranty, plastic bag single packed.