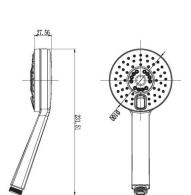

Weight: 0 kg

Dimension (LxWxH): 4 x 11 x 24 cm

## **DESCRIPTION**

ABS chrome plated ultra slim hand shower, AeroTek<sup>™</sup> **FLAT TOUCH** collection, 2 limescale water jets, modern design, round shape Ø 100 mm. This hand shower is characterized by the innovative system that works with air mixed with water which improves performance while maintaining a soft feel on the skin with a comfortable push button to control water jets.

**FEATURES:** MADE IN EUROPE, 2 limescale water jets hand shower, water jets: rain and massage, with a comfortable push button to control water jets, round shape Ø 100 mm ultra slim, made of high impacted ABS chrome plated, chrome plated face plate, gray limescale nozzles easy to clean, 1/2" M connection, designed and developed for low water consumption, high performance with low water pressure, with new innovative air induction system, 5 years warranty, plastic bag single packed.