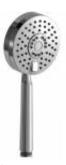

ARCA CONCEPT S.r.I. Via del Mella, 19/21 IT - 25131 Brescia T. +39 030 7281057 Email: info@arcaconcept.com

www.arcaconcept.com

Product name: ABS hand shower 2 jets AeroTek™ FLAT TOUCH

Code: SHWFLTC1002305

## **DESCRIPTION**

ABS chrome plated ultra slim hand shower, AeroTek<sup>™</sup> **FLAT TOUCH** collection, 2 limescale water jets, modern design, round shape Ø 100 mm. This hand shower is characterized by the innovative system that works with air mixed with water which improves performance while maintaining a soft feel on the skin with a comfortable push button to control water jets.

**FEATURES:** MADE IN EUROPE, 2 limescale water jets hand shower, water jets: rain and massage, with a comfortable push button to control water jets, round shape Ø 100 mm ultra slim, made of high impacted ABS chrome plated, chrome plated face plate, gray limescale nozzles easy to clean, 1/2" M connection, designed and developed for low water consumption, high performance with low water pressure, with new innovative air induction system, 5 years warranty, plastic bag single packed.