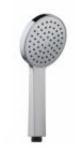

ARCA CONCEPT S.r.I. Via del Mella, 19/21 IT - 25131 Brescia T. +39 030 7281057 Email: info@arcaconcept.com

www.arcaconcept.com

Product name: ABS hand shower 2 jets AeroTek™ FLAT TOUCH

Code: SHWFLTC1002305

## **DESCRIPTION**

ABS chrome plated ultra slim hand shower, AeroTek<sup>™</sup> **FLAT TOUCH** collection, 2 limescale water jets, modern design, round shape Ø 100 mm. This hand shower is characterized by the innovative system that works with air mixed with water which improves performance while maintaining a soft feel on the skin with a comfortable push button to control water jets.

**FEATURES:** MADE IN EUROPE, 2 limescale water jets hand shower, water jets: rain and massage, with a comfortable push button to control water jets, round shape Ø 100 mm ultra slim, made of high impacted ABS chrome plated, chrome plated face plate, gray limescale nozzles easy to clean, 1/2" M connection, designed and developed for low water consumption, high performance with low water pressure, with new innovative air induction system, 5 years warranty, plastic bag single packed.