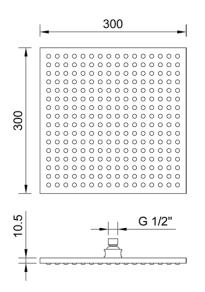

Product name : ABS shower head 1 jet PLAIN series 300 x 300 x 10 mm Code : SHDPL30301305 Weight : 1.88 kg Dimension (LxWxH) : 32 x 32 x 7 cm

## DESCRIPTION

ABS chrome plated shower head, **PLAIN** collection with modern design. Square shape 300 x 300 mm and 10,5 mm thickness. It can be used for wall or ceiling application. This shower head is equipped with 196 anti-limescale rubber nozzles with a conical shape easy to clean. Brass chrome plated joint with chrome housing for no-return valve (not supplied), filter grid and flow limiter 12 lt/min and connection  $\frac{1}{2}$ " F.

**FEATURES**: MADE IN ITALY, wall or ceiling application, modern design, shower head 1 jet, square shape 300 x 300 mm, 10,5 mm thickness, ABS chrome plated, 196 anti-limescale rubber nozzles, easy to clean thermostatic rubber badaflex 55 shore, brass chrome plated joint, ½" F connection, designed for a low water consumption, high performance with low pressure, flow limiter 12 lt/min, grid filter, 5 years warranty, single box packed.