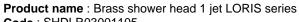

Product name : Brass shower head 1 jet LORIS series  $\tilde{A}^{\sim}200$  Code : SHDLR02001105

Weight: 0 kg

Dimension (LxWxH): 13 x 23 x 23 cm

## **DESCRIPTION**

Brass chrome plated shower head **LORIS** collection, 1 water jet, Old Style design, round shape. 1/2" F connection.

Available sizes: Ø 200 x 83 mm, Ø 300 x 115 mm

**FEATURES**: MADE IN EUROPE, wall or ceiling application, Old style design, 1 rain water jet, round shape, brass chrome plated, inspection, brass chrome joint, flow limiter 10 l/min, 5 years warranty, carton box single packed.