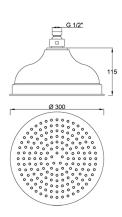

**Code**: SHDLR03001105

Weight: 0 kg

Dimension (LxWxH): 13 x 31 x 31 cm

## **DESCRIPTION**

Brass chrome plated shower head **LORIS** collection, 1 water jet, Old Style design, round shape. 1/2" F connection.

Available sizes: Ø 200 x 83 mm, Ø 300 x 115 mm

**FEATURES**: MADE IN EUROPE, wall or ceiling application, Old style design, 1 rain water jet, round shape, brass chrome plated, inspection, brass chrome joint, flow limiter 10 l/min, 5 years warranty, carton box single packed.