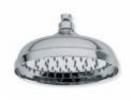

Product name : Brass shower head 1 jet LORIS series  $\tilde{A}^{\sim}200$  Code : SHDLR02001105

Weight: 0 kg

Dimension (LxWxH): 13 x 23 x 23 cm

## **DESCRIPTION**

Brass chrome plated shower head **LORIS** collection, 1 water jet, Old Style design, round shape. 1/2" F connection.

Available sizes: Ø 200 x 83 mm, Ø 300 x 115 mm

**FEATURES**: MADE IN EUROPE, wall or ceiling application, Old style design, 1 rain water jet, round shape, brass chrome plated, inspection, brass chrome joint, flow limiter 10 l/min, 5 years warranty, carton box single packed.