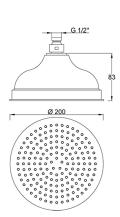

Product name : Brass shower head 1 jet LORIS series  $\tilde{A}^{\sim}200$  Code : SHDLR02001105

Weight: 0 kg

Dimension (LxWxH): 13 x 23 x 23 cm

## **DESCRIPTION**

Brass chrome plated shower head **LORIS** collection, 1 water jet, Old Style design, round shape. 1/2" F connection.

Available sizes: Ø 200 x 83 mm, Ø 300 x 115 mm

**FEATURES**: MADE IN EUROPE, wall or ceiling application, Old style design, 1 rain water jet, round shape, brass chrome plated, inspection, brass chrome joint, flow limiter 10 l/min, 5 years warranty, carton box single packed.