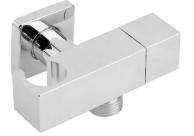

Product name : Brass built-in stopcock shower bracket SQUARE series Code : SPPSQRFIX0105 Weight : 0.45 kg Dimension (LxWxH) : 6 x 8.5 x 13 cm

## DESCRIPTION

Brass chrome plated stopcock with water inlet wall, SQUARE collection, shower conical connection,  $\frac{1}{2}$ " M x  $\frac{1}{2}$ " M.

**FEATURES**: MADE IN ITALY, modern design square shape, stopcock with water inlet, brass chrome plated, conical connection for shower,  $\frac{1}{2}$ " M x  $\frac{1}{2}$ " M connection, 5 years warranty, carton box single packed.