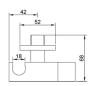

## DESCRIPTION

Brass chrome plated stopcock with water inlet wall, SQUARE collection, shower conical connection,  $\frac{1}{2}$ " M x  $\frac{1}{2}$ " M.

**FEATURES**: MADE IN ITALY, modern design square shape, stopcock with water inlet, brass chrome plated, conical connection for shower,  $\frac{1}{2}$ " M x  $\frac{1}{2}$ " M connection, 5 years warranty, carton box single packed.