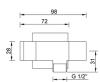

## DESCRIPTION

Brass chrome plated stopcock with water inlet wall, SQUARE collection, shower conical connection,  $\frac{1}{2}$ " M x  $\frac{1}{2}$ " M.

**FEATURES**: MADE IN ITALY, modern design square shape, stopcock with water inlet, brass chrome plated, conical connection for shower,  $\frac{1}{2}$ " M x  $\frac{1}{2}$ " M connection, 5 years warranty, carton box single packed.