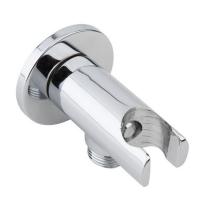

## **DESCRIPTION**

Brass chrome plated water intake **SMART** collection with safety system that stops the water flow before the flexible hose connection just placing the shower in his support.

**FEATURES**: MADE IN ITALY, water intake, brass chrome plated,  $\frac{1}{2}$ "M x  $\frac{1}{2}$ "M connection, conical shape, brass chrome plated rosette, 5 years warranty and packed in carton box.