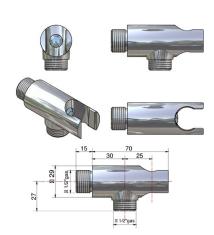

Dimension (LxWxH): 4 x 8 x 12 cm

## **DESCRIPTION**

Brass chrome plated water intake **SMART** collection with safety system that stops the water flow before the flexible hose connection just placing the shower in his support.

**FEATURES**: MADE IN ITALY, water intake, brass chrome plated,  $\frac{1}{2}$ "M x  $\frac{1}{2}$ "M connection, conical shape, brass chrome plated rosette, 5 years warranty and packed in carton box.