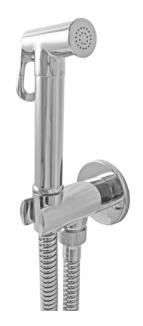

## **DESCRIPTION**

Kit ablution spray: shattaf hand shower **ROUND** collection, brass chrome plated, start and stop button,  $\frac{1}{2}$ " M connection. Complete with water intake with safety system which stops the water flow before the flexible hose connection just in placing the shower in its conical support. Stainless steel chrome plated flexible hose, double interlock for high water pressure, length 120 cm with  $\frac{1}{2}$  "F x  $\frac{1}{2}$ " conical connection. **PROUDLY MADE IN ITALY.** 