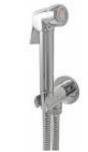

## **DESCRIPTION**

Kit ablution spray: shattaf hand shower **ROUND** collection, brass chrome plated, start and stop button,  $\frac{1}{2}$ " M connection. Complete with water intake with safety system which stops the water flow before the flexible hose connection just in placing the shower in its conical support. Stainless steel chrome plated flexible hose, double interlock for high water pressure, length 120 cm with  $\frac{1}{2}$  "F x  $\frac{1}{2}$ " conical connection. **PROUDLY MADE IN ITALY.** 