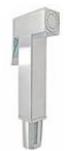

## **DESCRIPTION**

Brass chrome plated shattaf hand shower **ROUND** collection, 1 water jet with start and stop button,  $\frac{1}{2}$ " M connection. **PROUDLY MADE IN ITALY.** 

PACKAGING: single plastic bag