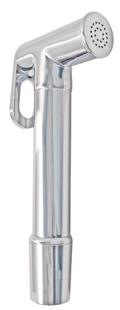

## **DESCRIPTION**

Brass chrome plated shattaf hand shower **ROUND** collection, 1 water jet with start and stop button,  $\frac{1}{2}$ " M connection. **PROUDLY MADE IN ITALY.** 

PACKAGING: single plastic bag