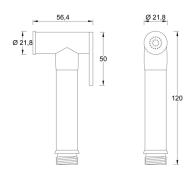

Weight: 0 kg

Dimension (LxWxH): 0 x 0 x 0 cm

## **DESCRIPTION**

Brass chrome plated shattaf hand shower **ROUND** collection, 1 water jet with start and stop button,  $\frac{1}{2}$ " M connection. **PROUDLY MADE IN ITALY.** 

PACKAGING: single plastic bag