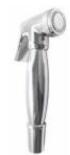

## **DESCRIPTION**

Brass chrome plated shattaf hand shower **ROUND** collection, 1 water jet with start and stop button,  $\frac{1}{2}$ " M connection. **PROUDLY MADE IN ITALY.** 

PACKAGING: single plastic bag