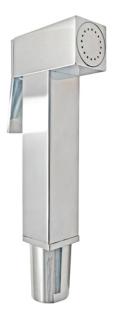

50,45 22,25

ARCA CONCEPT S.r.I.
Via del Mella, 19/21
IT - 25131 Brescia
T. +39 030 7281057
Email: info@gregconcept

Email: info@arcaconcept.com www.arcaconcept.com

Product name: Brass chrome plated shattaf SQUARE collection

Code: SHTSQR0000005

Weight: 0 kg

Dimension (LxWxH): 0 x 0 x 0 cm

## **DESCRIPTION**

Brass chrome plated shattaf hand shower **SQUARE** collection, 1 water jet with start and stop button,  $\frac{1}{2}$  M connection. **PROUDLY MADE IN ITALY.** 

PACKAGING: single plastic bag