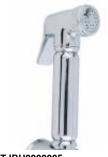

Code: SHTSQR0000005

Weight: 0 kg

Dimension (LxWxH): 0 x 0 x 0 cm

## **DESCRIPTION**

Brass chrome plated shattaf hand shower **SQUARE** collection, 1 water jet with start and stop button,  $\frac{1}{2}$  M connection. **PROUDLY MADE IN ITALY.** 

PACKAGING: single plastic bag