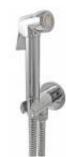

Product name : Kit brass chrome plated shattaf SAL collection Code : SHTSALRB12005 Weight: 0.34 kg Dimension (LxWxH): 7 x 25 x 16 cm

## DESCRIPTION

Kit ablution spray: shattaf hand shower SAL collection, brass chrome plated, start and stop button, 1/2" M connection. Complete with water intake with safety system which stops the water flow before the flexible hose connection just in placing the shower in its conical support. Stainless steel chrome plated flexible hose, double interlock for high water pressure, length 120 cm with 1/2 "F x 1/2" conical connection. PROUDLY MADE IN ITALY.