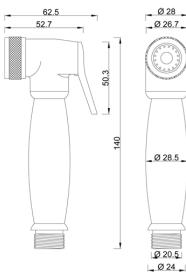

Product name : Kit brass chrome plated shattaf SAL collection Code : SHTSALRB12005 Weight: 0.34 kg Dimension (LxWxH): 7 x 25 x 16 cm

## DESCRIPTION

Kit ablution spray: shattaf hand shower SAL collection, brass chrome plated, start and stop button, 1/2" M connection. Complete with water intake with safety system which stops the water flow before the flexible hose connection just in placing the shower in its conical support. Stainless steel chrome plated flexible hose, double interlock for high water pressure, length 120 cm with 1/2 "F x 1/2" conical connection. PROUDLY MADE IN ITALY.

Ø 28.5 Ø 20.5 Ø 24