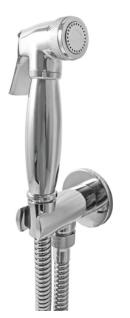

Product name : Kit brass chrome plated shattaf SAL collection Code : SHTSALRB12005 Weight: 0.34 kg Dimension (LxWxH): 7 x 25 x 16 cm

## DESCRIPTION

Kit ablution spray: shattaf hand shower SAL collection, brass chrome plated, start and stop button, 1/2" M connection. Complete with water intake with safety system which stops the water flow before the flexible hose connection just in placing the shower in its conical support. Stainless steel chrome plated flexible hose, double interlock for high water pressure, length 120 cm with 1/2 "F x 1/2" conical connection. PROUDLY MADE IN ITALY.