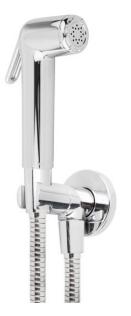

Product name : Kit ABS shattaf LINEA collection Code : SHTLNERB12005 Weight : 0 kg Dimension (LxWxH) : 0 x 0 x 0 cm

## DESCRIPTION

Kit ablution spray: shattaf hand shower **LINEA** collection, ABS, start and stop button,  $\frac{1}{2}$ " M connection. Complete with water intake with safety system which stops the water flow before the flexible hose connection just in placing the shower in its conical support. Stainless steel chrome plated flexible hose, double interlock, length 120 cm with  $\frac{1}{2}$  "F x  $\frac{1}{2}$ " conical connection. **PROUDLY MADE IN ITALY.** 