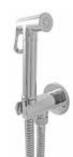

Product name : Kit brass chrome plated shattaf JABHEA collection Code : SHTJBHRB12005 Weight : 0 kg Dimension (LxWxH) :  $0 \times 0 \times 0$  cm

## DESCRIPTION

Kit ablution spray: shattaf hand shower **JABHEA** collection, brass chrome plated, start and stop button,  $\frac{1}{2}$ " M connection. Complete with water intake with safety system which stops the water flow before the flexible hose connection just in placing the shower in its conical support. Stainless steel chrome plated flexible hose, double interlock for high water pressure, length 120 cm with  $\frac{1}{2}$  "F x  $\frac{1}{2}$ " conical connection. **PROUDLY MADE IN ITALY.** 