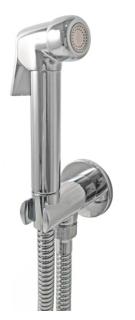

Product name : Kit brass chrome plated shattaf JABHEA collection Code : SHTJBHRB12005 Weight : 0 kg Dimension (LxWxH) :  $0 \times 0 \times 0$  cm

## DESCRIPTION

Kit ablution spray: shattaf hand shower **JABHEA** collection, brass chrome plated, start and stop button,  $\frac{1}{2}$ " M connection. Complete with water intake with safety system which stops the water flow before the flexible hose connection just in placing the shower in its conical support. Stainless steel chrome plated flexible hose, double interlock for high water pressure, length 120 cm with  $\frac{1}{2}$  "F x  $\frac{1}{2}$ " conical connection. **PROUDLY MADE IN ITALY.** 