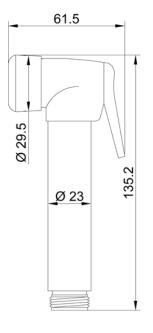

Product name : Kit brass chrome plated shattaf JABHEA collection Code : SHTJBHRB12005 Weight : 0 kg Dimension (LxWxH) :  $0 \times 0 \times 0$  cm

## DESCRIPTION

Kit ablution spray: shattaf hand shower **JABHEA** collection, brass chrome plated, start and stop button,  $\frac{1}{2}$ " M connection. Complete with water intake with safety system which stops the water flow before the flexible hose connection just in placing the shower in its conical support. Stainless steel chrome plated flexible hose, double interlock for high water pressure, length 120 cm with  $\frac{1}{2}$  "F x  $\frac{1}{2}$ " conical connection. **PROUDLY MADE IN ITALY.** 