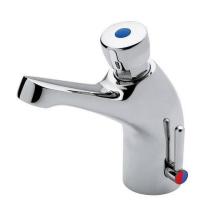

Product name: Brass basin self closing miser CLASSIC series

Code: RBTCLS0300005

Weight: 1.12 kg

Dimension (LxWxH): 0 x 0 x 0 cm

## **DESCRIPTION**

Brass chrome plated basin mounted self-closing push button mixer, PRE-SET 15 SEC. **CLASSIC** series.

**FEATURES**: MADE IN ITALY, classic design, self-closing mixer, operating pressure min 1 max 6 bar, recommended pressure 2 - 4 bar, water temperature: 5 - 65°C, flow time: 15 +/sec. a 3 bar, 5 years warranty, single box packed.