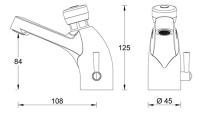

Product name: Brass basin self closing miser CLASSIC series

Code: RBTCLS0300005

Weight: 1.12 kg

Dimension (LxWxH): 0 x 0 x 0 cm

## **DESCRIPTION**

Brass chrome plated basin mounted self-closing push button mixer, PRE-SET 15 SEC. **CLASSIC** series.

**FEATURES**: MADE IN ITALY, classic design, self-closing mixer, operating pressure min 1 max 6 bar, recommended pressure 2 - 4 bar, water temperature: 5 - 65°C, flow time: 15 +/sec. a 3 bar, 5 years warranty, single box packed.