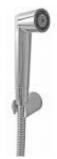

## **DESCRIPTION**

Kit ablution spray: shattaf hand shower **CONNI** collection, ABS, with internal non-toxic POM tube. Start and stop button, ½" M connection. Complete with water intake with safety system which stops the water flow before the flexible hose connection just in placing the shower in its conical support. Stainless steel chrome plated flexible hose, double interlock for high water pressure, length 120 cm with ½ "F x ½" conical connection. **PROUDLY MADE IN ITALY.** 

## Products and accessories available

SHTCNNSP12005 Set ABS shattaf CONNI collection

SHTCNN0000005 ABS shattaf CONNI collection