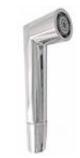

## **DESCRIPTION**

Kit ablution spray: shattaf hand shower **CONNI** collection, ABS, with internal non-toxic POM tube. Start and stop button, ½" M connection. Complete with water intake with safety system which stops the water flow before the flexible hose connection just in placing the shower in its conical support. Stainless steel chrome plated flexible hose, double interlock for high water pressure, length 120 cm with ½ "F x ½" conical connection. **PROUDLY MADE IN ITALY.** 

## Products and accessories available

SHTCNNSP12005 Set ABS shattaf CONNI collection

SHTCNN0000005 ABS shattaf CONNI collection