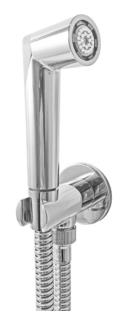

## **DESCRIPTION**

Kit ablution spray: shattaf hand shower **CONNI** collection, ABS, with internal non-toxic POM tube. Start and stop button, ½" M connection. Complete with water intake with safety system which stops the water flow before the flexible hose connection just in placing the shower in its conical support. Stainless steel chrome plated flexible hose, double interlock for high water pressure, length 120 cm with ½ "F x ½" conical connection. **PROUDLY MADE IN ITALY.** 