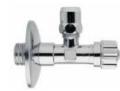

## **DESCRIPTION**

Brass chrome plated angle valve with chromed ABS handle, **PORT** collection. 1/2° M x Ø 10,  $14 \times 1$  M rod fixed screw. Complete with compression nut and stainless steel rosette.

**FEATURES**: MADE IN ITALY, angle valve, brass chrome plated, 1/2" M x Ø 10 connection, 14 x 1 M rod fixed screw, ABS chrome plated handle, compression nut, 1/2" stainless steel rosette, 5 years warranty, carton box single packed.