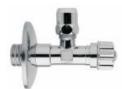

## **DESCRIPTION**

Brass chrome plated angle valve with chromed ABS handle, **PORT** collection. 1/2° M x Ø 10,  $14 \times 1$  M rod fixed screw. Complete with compression nut and stainless steel rosette.

**FEATURES**: MADE IN ITALY, angle valve, brass chrome plated, 1/2" M x Ø 10 connection, 14 x 1 M rod fixed screw, ABS chrome plated handle, compression nut, 1/2" stainless steel rosette, 5 years warranty, carton box single packed.