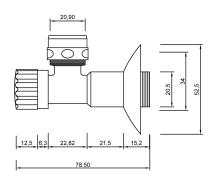

Weight: 0.14 kg

**Dimension (LxWxH)**: 2.5 x 7.5 x 9.5 cm

## **DESCRIPTION**

Brass chrome plated angle valve with chromed ABS handle, **PORT** collection. 1/2° M x Ø 10,  $14 \times 1$  M rod fixed screw. Complete with compression nut and stainless steel rosette.

**FEATURES**: MADE IN ITALY, angle valve, brass chrome plated, 1/2" M x Ø 10 connection, 14 x 1 M rod fixed screw, ABS chrome plated handle, compression nut, 1/2" stainless steel rosette, 5 years warranty, carton box single packed.