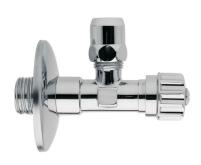

## **DESCRIPTION**

Brass chrome plated angle valve with chromed ABS handle, **PORT** collection. 1/2° M x Ø 10,  $14 \times 1$  M rod fixed screw. Complete with compression nut and stainless steel rosette.

**FEATURES**: MADE IN ITALY, angle valve, brass chrome plated, 1/2" M x Ø 10 connection, 14 x 1 M rod fixed screw, ABS chrome plated handle, compression nut, 1/2" stainless steel rosette, 5 years warranty, carton box single packed.