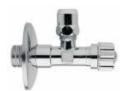

## **DESCRIPTION**

Brass chrome plated angle valve with chromed ABS handle, **PORT** collection. 1/2° M x Ø 10,  $14 \times 1$  M rod fixed screw. Complete with compression nut and stainless steel rosette.

**FEATURES**: MADE IN ITALY, angle valve, brass chrome plated, 1/2" M x Ø 10 connection, 14 x 1 M rod fixed screw, ABS chrome plated handle, compression nut, 1/2" stainless steel rosette, 5 years warranty, carton box single packed.