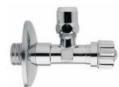

## **DESCRIPTION**

Brass chrome plated angle valve with chromed ABS handle, **PORT** collection. 1/2° M x Ø 10,  $14 \times 1$  M rod fixed screw. Complete with compression nut and stainless steel rosette.

**FEATURES**: MADE IN ITALY, angle valve, brass chrome plated, 1/2" M x Ø 10 connection, 14 x 1 M rod fixed screw, ABS chrome plated handle, compression nut, 1/2" stainless steel rosette, 5 years warranty, carton box single packed.