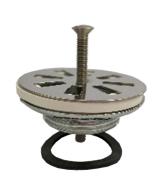

## **DESCRIPTION**

Brass nickel plated 1  $\frac{1}{4}$ " waste for basin **SIMPLE** collection with predrilled stainless steel grid Ø 65 mm, brass nickel plated screw and rubber washers.

**FEATURES**: MADE IN ITALY, brass nickel plated simplex waste for basin, 1.1/4" connection, predrilled stainless steel grid Ø 65 mm, stainless steel screw export model Ø 6 x 60 mm, rubber washers included, 5 years warranty, single packed in plastic bag.