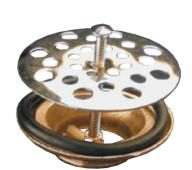

## **DESCRIPTION**

Brass nickel plated simplex 1  $\frac{1}{4}$ " waste for shower **SIMPLY** collection with predrilled stainless steel grid Ø 85 mm, brass nickel plated screw and rubber washers.

**FEATURES**: MADE IN ITALY, brass nickel plated simplex waste for shower 1.1/4" connection, predrilled stainless steel grid Ø 85 mm, stainless steel screw export model Ø 6 x 60 mm, rubber washers included, 5 years warranty, single packed in plastic bag.