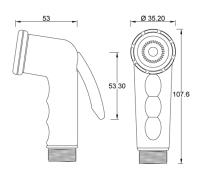

Weight: 0.32 kg

Dimension (LxWxH): 18 x 18 x 4.5 cm

## **DESCRIPTION**

Set black polypropylene shattaf hand shower **MOON** collection, 1 water jet with grey start and stop button,  $\frac{1}{2}$ " M connection. Complete with fix wall support. Nylon flexible hose, length 120 cm with  $\frac{1}{2}$ " F x  $\frac{1}{2}$ " conical connection. **PROUDLY MADE IN ITALY.** 