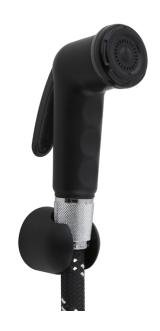

## **DESCRIPTION**

Set black polypropylene shattaf hand shower **MOON** collection, 1 water jet with grey start and stop button,  $\frac{1}{2}$ " M connection. Complete with fix wall support. Nylon flexible hose, length 120 cm with  $\frac{1}{2}$ " F x  $\frac{1}{2}$ " conical connection. **PROUDLY MADE IN ITALY.** 